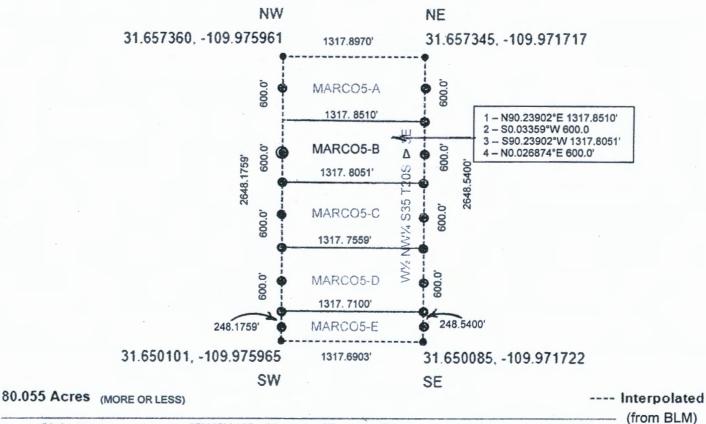

### **CLAIM ID - MARCO2-A**

### S<sup>1</sup>/<sub>2</sub> NE<sup>1</sup>/<sub>4</sub> S27 T20S R23E Gila and Salt River

# Cochise County Arizona

South Half of North East Quarter of Section 27, Township 20 South, Range 23 East, Cochise County, Arizona, Gila and Salt River Meridian

### Latitude & Longitude of 1/8 Section Center

**Decimal Degrees** 

31.666453 -109.980198

Degree Minute

31° 39.987' N 109° 58.812' W

Degree Minute Second

31° 39' 59.23" N 109° 58' 48.71" W

Claim monument posts 2"X2"X48" with claim ID tags affixed
 Federal lode claims MARCO2-A, MARCO2-B, MARCO2-C, MARCO2-D and MARCO2-E taken together, occupy and correspond to the entirety of S½ NE½ S27 T20S R23E.

Δ Discovery Monument 10' inset from claim boundary on claim centerline (NTS)

| ·                                                                                                                                                                                                                                                                             |                                                               |                                                                                                                                                                                                                                                                                                                                                                                                                                                                                                                                                                                                                                                                                                                                                                                                                                                                                                                                                                                                                                                                                                                                                                                                                                                                                                                                                                                                                                                                                                                                                                                                                                                                                                                                                                                                                                                                                                                                                                                                                                                                                                                                |                                      |                |
|-------------------------------------------------------------------------------------------------------------------------------------------------------------------------------------------------------------------------------------------------------------------------------|---------------------------------------------------------------|--------------------------------------------------------------------------------------------------------------------------------------------------------------------------------------------------------------------------------------------------------------------------------------------------------------------------------------------------------------------------------------------------------------------------------------------------------------------------------------------------------------------------------------------------------------------------------------------------------------------------------------------------------------------------------------------------------------------------------------------------------------------------------------------------------------------------------------------------------------------------------------------------------------------------------------------------------------------------------------------------------------------------------------------------------------------------------------------------------------------------------------------------------------------------------------------------------------------------------------------------------------------------------------------------------------------------------------------------------------------------------------------------------------------------------------------------------------------------------------------------------------------------------------------------------------------------------------------------------------------------------------------------------------------------------------------------------------------------------------------------------------------------------------------------------------------------------------------------------------------------------------------------------------------------------------------------------------------------------------------------------------------------------------------------------------------------------------------------------------------------------|--------------------------------------|----------------|
| LOCATION NOTICE FOR LODE MINING CLAIM  ☐ Amendment BLM Serial # AZA38043  NOTICE IS HEREBY GIVEN that the Marco2-B lode mining claim has been located by Liberty Star Uranium & Metals Corp. whose current mailing address is 2 E. Congress St, Ste 900 Tucson, AZ 85701-1722 | BLM<br>Date<br>Stamp                                          | PHOENIX, ARIZONA                                                                                                                                                                                                                                                                                                                                                                                                                                                                                                                                                                                                                                                                                                                                                                                                                                                                                                                                                                                                                                                                                                                                                                                                                                                                                                                                                                                                                                                                                                                                                                                                                                                                                                                                                                                                                                                                                                                                                                                                                                                                                                               | 2020 SEP 15 A 8: 35                  | BECEIVED       |
| The general course of this claim isNorth/South                                                                                                                                                                                                                                | feet in value of the claim.  Section 27  zona and this claim. | vidth. is location to the state of the state | on notice the S s mark thip 2 passes | outh ed by six |
| Gila Salt River Base and Meridian, Arizona.  The locality of this claim with reference to some natural object or perma (if any) concerning its locality are as follows: 4,303 ft Southeast of Bo                                                                              |                                                               |                                                                                                                                                                                                                                                                                                                                                                                                                                                                                                                                                                                                                                                                                                                                                                                                                                                                                                                                                                                                                                                                                                                                                                                                                                                                                                                                                                                                                                                                                                                                                                                                                                                                                                                                                                                                                                                                                                                                                                                                                                                                                                                                | onal inf                             | formation      |
| The above DATED AND POSTED on the ground this 23 m day of Sun Day Control Signature(s)                                                                                                                                                                                        | information is show                                           |                                                                                                                                                                                                                                                                                                                                                                                                                                                                                                                                                                                                                                                                                                                                                                                                                                                                                                                                                                                                                                                                                                                                                                                                                                                                                                                                                                                                                                                                                                                                                                                                                                                                                                                                                                                                                                                                                                                                                                                                                                                                                                                                | Form                                 | MCF100         |