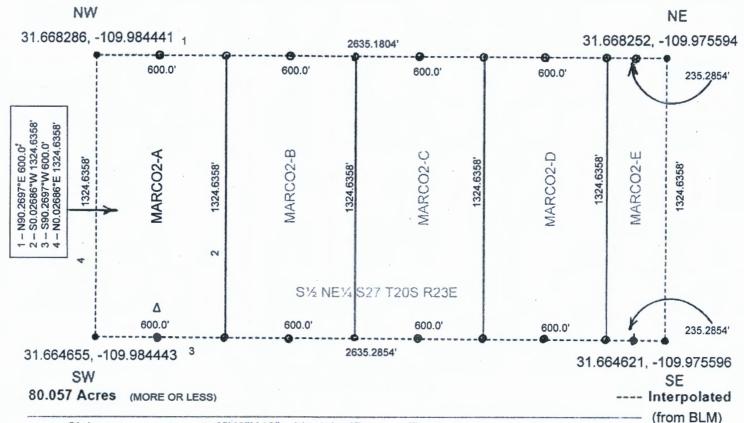

### **CLAIM ID - MARCO2-A**

### S<sup>1</sup>/<sub>2</sub> NE<sup>1</sup>/<sub>4</sub> S27 T20S R23E Gila and Salt River

# Cochise County Arizona

South Half of North East Quarter of Section 27, Township 20 South, Range 23 East, Cochise County, Arizona, Gila and Salt River Meridian

### Latitude & Longitude of 1/8 Section Center

**Decimal Degrees** 

31.666453 -109.980198

Degree Minute

31° 39.987' N 109° 58.812' W

Degree Minute Second

31° 39' 59.23" N 109° 58' 48.71" W

Claim monument posts 2"X2"X48" with claim ID tags affixed
 Federal lode claims MARCO2-A, MARCO2-B, MARCO2-C, MARCO2-D and MARCO2-E taken together, occupy and correspond to the entirety of S½ NE½ S27 T20S R23E.

Δ Discovery Monument 10' inset from claim boundary on claim centerline (NTS)

| ·                                                                                                                                                                                                                                                                             |                                                               |                                                                                                                                                                                                                                                                                                                                                                                                                                                                                                                                                                                                                                                                                                                                                                                                                                                                                                                                                                                                                                                                                                                                                                                                                                                                                                                                                                                                                                                                                                                                                                                                                                                                                                                                                                                                                                                                                                                                                                                                                                                                                                                                |                                      |                |
|-------------------------------------------------------------------------------------------------------------------------------------------------------------------------------------------------------------------------------------------------------------------------------|---------------------------------------------------------------|--------------------------------------------------------------------------------------------------------------------------------------------------------------------------------------------------------------------------------------------------------------------------------------------------------------------------------------------------------------------------------------------------------------------------------------------------------------------------------------------------------------------------------------------------------------------------------------------------------------------------------------------------------------------------------------------------------------------------------------------------------------------------------------------------------------------------------------------------------------------------------------------------------------------------------------------------------------------------------------------------------------------------------------------------------------------------------------------------------------------------------------------------------------------------------------------------------------------------------------------------------------------------------------------------------------------------------------------------------------------------------------------------------------------------------------------------------------------------------------------------------------------------------------------------------------------------------------------------------------------------------------------------------------------------------------------------------------------------------------------------------------------------------------------------------------------------------------------------------------------------------------------------------------------------------------------------------------------------------------------------------------------------------------------------------------------------------------------------------------------------------|--------------------------------------|----------------|
| LOCATION NOTICE FOR LODE MINING CLAIM  ☐ Amendment BLM Serial # AZA38043  NOTICE IS HEREBY GIVEN that the Marco2-B lode mining claim has been located by Liberty Star Uranium & Metals Corp. whose current mailing address is 2 E. Congress St, Ste 900 Tucson, AZ 85701-1722 | BLM<br>Date<br>Stamp                                          | PHOENIX, ARIZONA                                                                                                                                                                                                                                                                                                                                                                                                                                                                                                                                                                                                                                                                                                                                                                                                                                                                                                                                                                                                                                                                                                                                                                                                                                                                                                                                                                                                                                                                                                                                                                                                                                                                                                                                                                                                                                                                                                                                                                                                                                                                                                               | 2020 SEP 15 A 8: 35                  | BECEIVED       |
| The general course of this claim isNorth/South                                                                                                                                                                                                                                | feet in value of the claim.  Section 27  zona and this claim. | vidth. is location to the state of the state | on notice the S s mark thip 2 passes | outh ed by six |
| Gila Salt River Base and Meridian, Arizona.  The locality of this claim with reference to some natural object or perma (if any) concerning its locality are as follows: 4,303 ft Southeast of Bo                                                                              |                                                               |                                                                                                                                                                                                                                                                                                                                                                                                                                                                                                                                                                                                                                                                                                                                                                                                                                                                                                                                                                                                                                                                                                                                                                                                                                                                                                                                                                                                                                                                                                                                                                                                                                                                                                                                                                                                                                                                                                                                                                                                                                                                                                                                | onal inf                             | formation      |
| The above DATED AND POSTED on the ground this 23 m day of Sun Day Control Signature(s)                                                                                                                                                                                        | information is show                                           |                                                                                                                                                                                                                                                                                                                                                                                                                                                                                                                                                                                                                                                                                                                                                                                                                                                                                                                                                                                                                                                                                                                                                                                                                                                                                                                                                                                                                                                                                                                                                                                                                                                                                                                                                                                                                                                                                                                                                                                                                                                                                                                                | Form                                 | MCF100         |