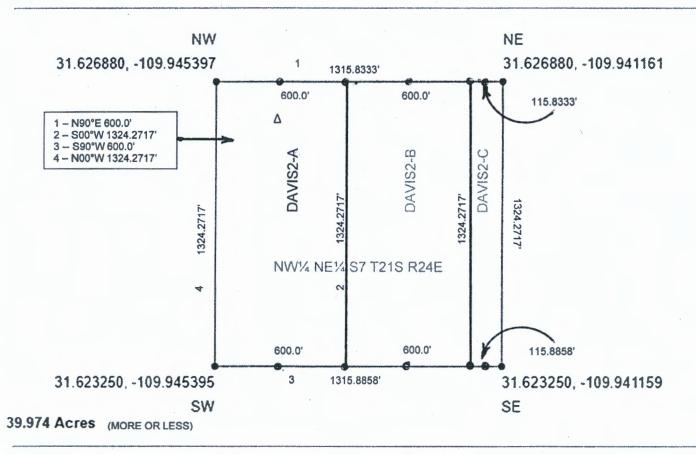

### **CLAIM ID - DAVIS2-A**

### NW<sup>1</sup>/<sub>4</sub> NE<sup>1</sup>/<sub>4</sub> S7 T21S R24E Gila and Salt River

# Cochise County Arizona

North West Quarter of North East Quarter of Section 7, Township 21 South, Range 24 East, Cochise County, Arizona, Gila and Salt River Meridian

Latitude & Longitude of 1/16 Section Center

Decimal Degrees

31.625065 -109.943280

Degree Minute

31° 37.504' N 109° 56.597' W

Degree Minute Second

31° 37' 30.23" N 109° 56' 35.81" W

Claim monument posts 2"X2"X48" with claim ID tags affixed

Federal lode claims DAVIS2-A, DAVIS2-B and DAVIS2-C, taken together, occupy and correspond to the entirety of NW½ NE½ S7 T21S R24E.

Δ Discovery Monument 10' inset from claim boundary on claim centerline (NTS)

| LOCATION NOTICE FOR LODE MINING CLAIM  ☐ Amendment BLM Serial # _AZA38042, AZA38044  NOTICE IS HEREBY GIVEN that theDavis2-Blode mining claim has been located by _Liberty Star Uranium & Metals Corp. whose current mailing address is _2 E. Congress St, Ste 900 Tucson, AZ 85701-1722 | BLM<br>Date<br>Stamp                                                          | PHOENIX, ARIZONA                             | 2020 SEP 15 A 8: 35                         | RECEIVED NATIONAL OFFICE |
|------------------------------------------------------------------------------------------------------------------------------------------------------------------------------------------------------------------------------------------------------------------------------------------|-------------------------------------------------------------------------------|----------------------------------------------|---------------------------------------------|--------------------------|
| The general course of this claim is                                                                                                                                                                                                                                                      | feet in worth direct a North direct end line. This e of the claim.  Section 7 | ridth. s location ion to the claim is Townsh | on notice  Notice  S market  hip 21  passes | orthed by six            |
| Gila Salt River Base and Meridian, Arizona.  The locality of this claim with reference to some natural object or perma (if any) concerning its locality are as follows: 5,675 ft South of Bound  The above DATED AND POSTED on the ground this                                           |                                                                               |                                              |                                             |                          |
| Signature(s) Say Character                                                                                                                                                                                                                                                               |                                                                               | I                                            |                                             | MCF100<br>Oct 2018       |