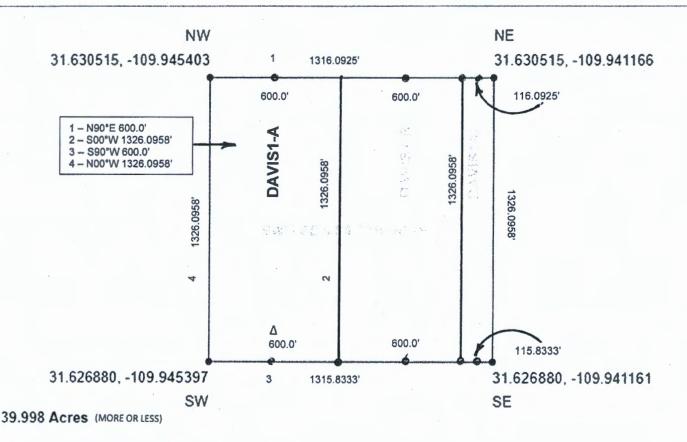

### **CLAIM ID - DAVIS1-A**

### SW<sup>1</sup>/<sub>4</sub> SE<sup>1</sup>/<sub>4</sub> S6 T21S R24E Gila and Salt River

# Cochise County Arizona

South West Quarter of South East Quarter of Section 6, Township 21 South, Range 24 East, Cochise County, Arizona, Gila and Salt River Meridian

### Latitude & Longitude of 1/16 Section Center

**Decimal Degrees** 

31.628700 -1

-109.943280

Degree Minute

31° 37.722' N

109° 56.597' W

Degree Minute Second

31° 37' 43.32" N

109° 56' 35.81" W

Claim monument posts 2"X2"X48" with claim ID tags affixed

Δ Discovery Monument 10' inset from claim boundary on claim centerline (NTS)

Federal lode claims DAVIS1-A, DAVIS1-B and DAVIS1-C, taken together, occupy and correspond to the entirety of SW½ SE½ S6 T21S R24E.