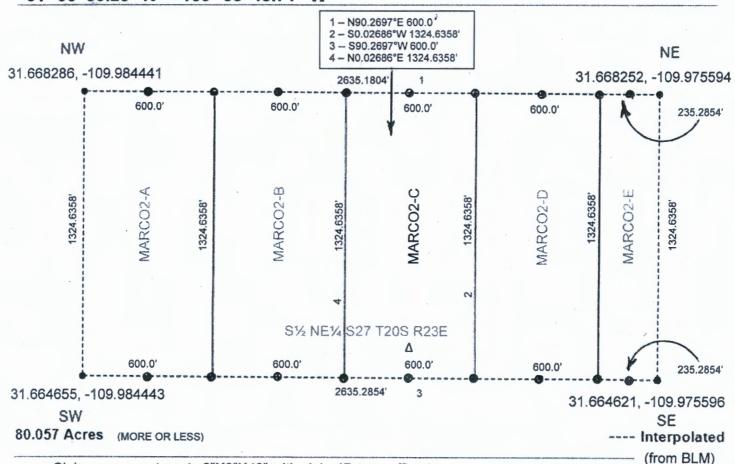

### **CLAIM ID - MARCO2-A**

### S<sup>1</sup>/<sub>2</sub> NE<sup>1</sup>/<sub>4</sub> S27 T20S R23E Gila and Salt River

# Cochise County Arizona

South Half of North East Quarter of Section 27, Township 20 South, Range 23 East, Cochise County, Arizona, Gila and Salt River Meridian

### Latitude & Longitude of 1/8 Section Center

**Decimal Degrees** 

31.666453 -109.980198

Degree Minute

31° 39.987' N 109° 58.812' W

Degree Minute Second

31° 39' 59.23" N 109° 58' 48.71" W

Claim monument posts 2"X2"X48" with claim ID tags affixed
 Federal lode claims MARCO2-A, MARCO2-B, MARCO2-C, MARCO2-D and MARCO2-E taken together, occupy and correspond to the entirety of S½ NE½ S27 T20S R23E.

Δ Discovery Monument 10' inset from claim boundary on claim centerline (NTS)

| ·                                                                                                                                                                                                                                                                             |                                                               |                                                                                                                                                                                                                                                                                                                                                                                                                                                                                                                                                                                                                                                                                                                                                                                                                                                                                                                                                                                                                                                                                                                                                                                                                                                                                                                                                                                                                                                                                                                                                                                                                                                                                                                                                                                                                                                                                                                                                                                                                                                                                                                                |                                      |                |
|-------------------------------------------------------------------------------------------------------------------------------------------------------------------------------------------------------------------------------------------------------------------------------|---------------------------------------------------------------|--------------------------------------------------------------------------------------------------------------------------------------------------------------------------------------------------------------------------------------------------------------------------------------------------------------------------------------------------------------------------------------------------------------------------------------------------------------------------------------------------------------------------------------------------------------------------------------------------------------------------------------------------------------------------------------------------------------------------------------------------------------------------------------------------------------------------------------------------------------------------------------------------------------------------------------------------------------------------------------------------------------------------------------------------------------------------------------------------------------------------------------------------------------------------------------------------------------------------------------------------------------------------------------------------------------------------------------------------------------------------------------------------------------------------------------------------------------------------------------------------------------------------------------------------------------------------------------------------------------------------------------------------------------------------------------------------------------------------------------------------------------------------------------------------------------------------------------------------------------------------------------------------------------------------------------------------------------------------------------------------------------------------------------------------------------------------------------------------------------------------------|--------------------------------------|----------------|
| LOCATION NOTICE FOR LODE MINING CLAIM  ☐ Amendment BLM Serial # AZA38043  NOTICE IS HEREBY GIVEN that the Marco2-B lode mining claim has been located by Liberty Star Uranium & Metals Corp. whose current mailing address is 2 E. Congress St, Ste 900 Tucson, AZ 85701-1722 | BLM<br>Date<br>Stamp                                          | PHOENIX, ARIZONA                                                                                                                                                                                                                                                                                                                                                                                                                                                                                                                                                                                                                                                                                                                                                                                                                                                                                                                                                                                                                                                                                                                                                                                                                                                                                                                                                                                                                                                                                                                                                                                                                                                                                                                                                                                                                                                                                                                                                                                                                                                                                                               | 2020 SEP 15 A 8: 35                  | BECEIVED       |
| The general course of this claim isNorth/South                                                                                                                                                                                                                                | feet in value of the claim.  Section 27  zona and this claim. | vidth. is location to the state of the state | on notice the S s mark thip 2 passes | outh ed by six |
| Gila Salt River Base and Meridian, Arizona.  The locality of this claim with reference to some natural object or perma (if any) concerning its locality are as follows: 4,303 ft Southeast of Bo                                                                              |                                                               |                                                                                                                                                                                                                                                                                                                                                                                                                                                                                                                                                                                                                                                                                                                                                                                                                                                                                                                                                                                                                                                                                                                                                                                                                                                                                                                                                                                                                                                                                                                                                                                                                                                                                                                                                                                                                                                                                                                                                                                                                                                                                                                                | onal inf                             | formation      |
| The above DATED AND POSTED on the ground this 23 m day of Sun Day Control Signature(s)                                                                                                                                                                                        | information is show                                           |                                                                                                                                                                                                                                                                                                                                                                                                                                                                                                                                                                                                                                                                                                                                                                                                                                                                                                                                                                                                                                                                                                                                                                                                                                                                                                                                                                                                                                                                                                                                                                                                                                                                                                                                                                                                                                                                                                                                                                                                                                                                                                                                | Form                                 | MCF100         |