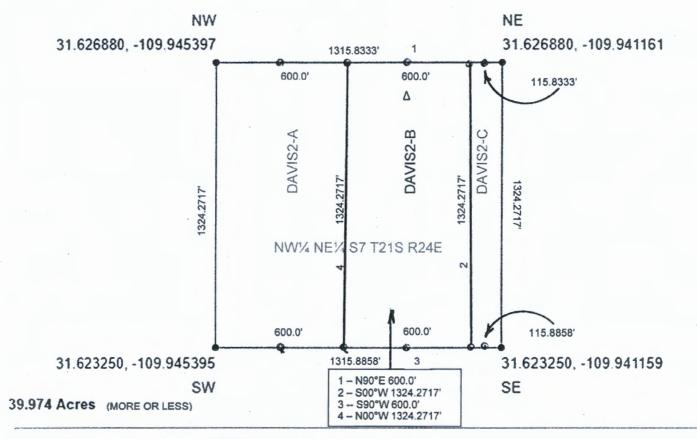

### **CLAIM ID - DAVIS2-B**

### NW<sup>1</sup>/<sub>4</sub> NE<sup>1</sup>/<sub>4</sub> S7 T21S R24E Gila and Salt River

# Cochise County Arizona

North West Quarter of North East Quarter of Section 7, Township 21 South, Range 24 East, Cochise County, Arizona, Gila and Salt River Meridian

Latitude & Longitude of 1/16 Section Center

Decimal Degrees

31.625065 -109.943280

Degree Minute

31° 37.504' N 109° 56.597' W

Degree Minute Second

31° 37' 30.23" N 109° 56' 35.81" W

Claim monument posts 2"X2"X48" with claim ID tags affixed

Federal lode claims DAVIS2-A, DAVIS2-B and DAVIS2-C, taken together, occupy and correspond to the entirety of NW¼ NE¼ S7 T21S R24E.

Δ Discovery Monument 10' inset from claim boundary on claim centerline (NTS)

| 4                                                                        |                         |                | ter      | CD        |
|--------------------------------------------------------------------------|-------------------------|----------------|----------|-----------|
| LOCATION NOTICE FOR LODE MINING CLAIM                                    | -                       | Ŧ,             | 1020     |           |
| ☐ Amendment BLM Serial # AZA38042, AZA38044                              | BLM                     | 2              | SEP      | 7780      |
| NOTICE IS HEREBY GIVEN that theDavis2-C                                  | Date<br>Stamp           | HOENIX. ARIZON | CO       | SE        |
| lode mining claim has been located                                       |                         | 2              | D        | Z Y       |
| by Liberty Star Uranium & Metals Corp. whose current mailing             |                         | NOZ            | ĠĠ       | 7         |
| address is 2 E. Congress St, Ste 900 Tucson, AZ 85701-1722               |                         | 15             | en<br>ea | A         |
| The general course of this claim is North/South                          | and it is situated in   | Coch           | ise      |           |
| County, Arizona. This claim is 1,324.27 feet in length and 1             |                         |                |          |           |
| 3.52 Total Claim Acreage. This claim runs from the location mo           |                         |                | notic    | re.       |
| is posted on the centerline of the claim approximately 10 feet           |                         |                |          |           |
| end line and 1,314 feet in a South direction to the South                |                         |                |          |           |
|                                                                          |                         | Ciaiiii is     | IIIaik   | ed by Six |
| monuments, one at each corner and one at the center of each end lin      |                         | Townshi        | n 2      | 1         |
| The location monument on which this notice is posted is situated within  |                         |                |          |           |
| South, Range 24 East, Gila Salt River Base and Meridian, Ari             |                         |                |          |           |
| of the following quarter section(s), section(s), Township(s) and Range(  | s) <u>NW1/4 NE1/4 S</u> | 57, 1215       | K241     | 3         |
| Gila Salt River Base and Meridian, Arizona.                              |                         |                |          |           |
| The locality of this claim with reference to some natural object or perm | anent monument and      | addition       | nal inf  | formation |
| (if any) concerning its locality are as follows: 5,760 ft South of Boun  | dary Marker 4597        |                |          |           |
| The above                                                                | information is shown    | on the a       | attach   | ed map.   |
| DATED AND POSTED on the ground this day of                               |                         |                |          |           |
| ALOCATOR(s) □ AGENT                                                      |                         |                |          |           |
| Print Name(s) Say Crawtord                                               |                         |                |          |           |
| Signature(s) Sony Churchal                                               |                         |                |          |           |
|                                                                          |                         | D.             | Form     | MCF100    |