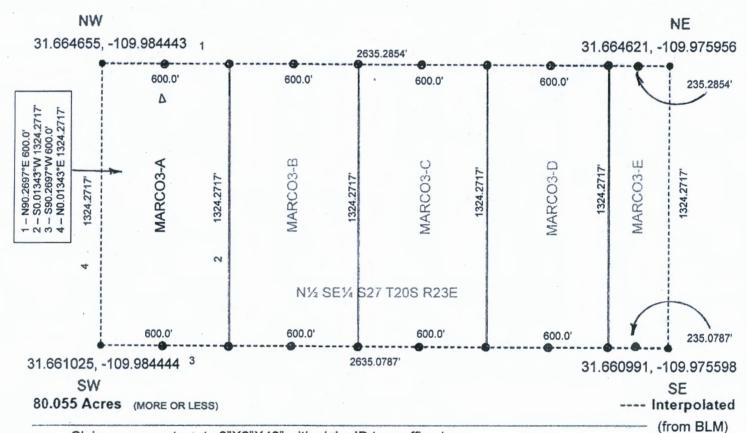

|                         |         |               |                                         |  |  |
| 1                                                                                               |                         | I       |               | MCF100<br>Oct 2018                      |  |  |

## **CLAIM ID – MARCO3-A**

## N<sup>1</sup>/<sub>2</sub> SE<sup>1</sup>/<sub>4</sub> S27 T20S R23E Gila and Salt River

## Cochise County Arizona

North Half of South East Quarter of Section 27, Township 20 South, Range 23 East, Cochise County, Arizona, Gila and Salt River Meridian

#### Latitude & Longitude

Decimal Degrees

31.662823 -109.980200

Degree Minute

31° 39.769' N 109° 58.812' W

Degree Minute Second

31° 39' 46.16" N 109° 58' 48.72" W



Claim monument posts 2"X2"X48" with claim ID tags affixed
 Federal lode claims MARCO3-A, MARCO3-B, MARCO3-C, MARCO3-D and MARCO3-E taken together, occupy and correspond to the entirety of N½ SE½ S27 T20S R23E.

| LOCATION NOTICE FOR LODE MINING CLAIM  ☐ Amendment BLM Serial # AZA38043  NOTICE IS HEREBY GIVEN that the Marco3-B  ☐ lode mining claim has been located  by Liberty Star Uranium & Metals Corp. whose current mailing  address is 2 E. Congress St, Ste 900 Tucson, AZ 85701-1722                | BLM<br>Date<br>Stamp                                                                                                  | PHOENIX, ARIZONA                                   | 2020 SEP 15 A 8: 35                    | RECEIVED RECEIVED |
|----------------------------------------------------------