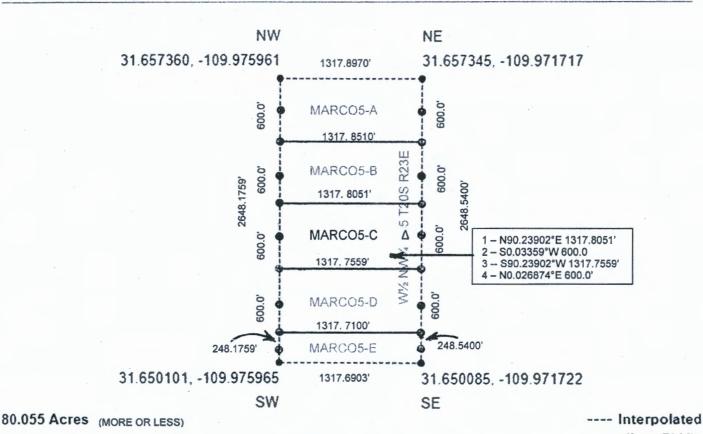

### **CLAIM ID - MARCO2-A**

### S<sup>1</sup>/<sub>2</sub> NE<sup>1</sup>/<sub>4</sub> S27 T20S R23E Gila and Salt River

# Cochise County Arizona

South Half of North East Quarter of Section 27, Township 20 South, Range 23 East, Cochise County, Arizona, Gila and Salt River Meridian

### Latitude & Longitude of 1/8 Section Center

**Decimal Degrees** 

31.666453 -109.980198

Degree Minute

31° 39.987' N 109° 58.812' W

Degree Minute Second

31° 39' 59.23" N 109° 58' 48.71" W

Claim monument posts 2"X2"X48" with claim ID tags affixed
 Federal lode claims MARCO2-A, MARCO2-B, MARCO2-C, MARCO2-D and MARCO2-E taken together, occupy and correspond to the entirety of S½ NE½ S27 T20S R23E.

Δ Discovery Monument 10' inset from claim boundary on claim centerline (NTS)

| ·                                                                                                                                                                                                                                                                             |                                                               |                                                                                                                                                                                                                                                                                                                                                                                                                                                                                                                                                                                                                                                                                                                                                                                                                                                                                                                                                                                                                                                                                                                                                                                                                                                                                                                                                                                                                                                                                                                                                                                                                                                                                                                                                                                                                                                                                                                                                                                                                                                                                                                                |                                      |                |
|-------------------------------------------------------------------------------------------------------------------------------------------------------------------------------------------------------------------------------------------------------------------------------|---------------------------------------------------------------|--------------------------------------------------------------------------------------------------------------------------------------------------------------------------------------------------------------------------------------------------------------------------------------------------------------------------------------------------------------------------------------------------------------------------------------------------------------------------------------------------------------------------------------------------------------------------------------------------------------------------------------------------------------------------------------------------------------------------------------------------------------------------------------------------------------------------------------------------------------------------------------------------------------------------------------------------------------------------------------------------------------------------------------------------------------------------------------------------------------------------------------------------------------------------------------------------------------------------------------------------------------------------------------------------------------------------------------------------------------------------------------------------------------------------------------------------------------------------------------------------------------------------------------------------------------------------------------------------------------------------------------------------------------------------------------------------------------------------------------------------------------------------------------------------------------------------------------------------------------------------------------------------------------------------------------------------------------------------------------------------------------------------------------------------------------------------------------------------------------------------------|--------------------------------------|----------------|
| LOCATION NOTICE FOR LODE MINING CLAIM  ☐ Amendment BLM Serial # AZA38043  NOTICE IS HEREBY GIVEN that the Marco2-B lode mining claim has been located by Liberty Star Uranium & Metals Corp. whose current mailing address is 2 E. Congress St, Ste 900 Tucson, AZ 85701-1722 | BLM<br>Date<br>Stamp                                          | PHOENIX, ARIZONA                                                                                                                                                                                                                                                                                                                                                                                                                                                                                                                                                                                                                                                                                                                                                                                                                                                                                                                                                                                                                                                                                                                                                                                                                                                                                                                                                                                                                                                                                                                                                                                                                                                                                                                                                                                                                                                                                                                                                                                                                                                                                                               | 2020 SEP 15 A 8: 35                  | BECEIVED       |
| The general course of this claim isNorth/South                                                                                                                                                                                                                                | feet in value of the claim.  Section 27  zona and this claim. | vidth. is location to the state of the state | on notice the S s mark thip 2 passes | outh ed by six |
| Gila Salt River Base and Meridian, Arizona.  The locality of this claim with reference to some natural object or perma (if any) concerning its locality are as follows: 4,303 ft Southeast of Bo                                                                              |                                                               |                                                                                                                                                                                                                                                                                                                                                                                                                                                                                                                                                                                                                                                                                                                                                                                                                                                                                                                                                                                                                                                                                                                                                                                                                                                                                                                                                                                                                                                                                                                                                                                                                                                                                                                                                                                                                                                                                                                                                                                                                                                                                                                                | onal inf                             | formation      |
| The above DATED AND POSTED on the ground this 23 m day of Sun Day Control Signature(s)                                                                                                                                                                                        | information is show                                           |                                                                                                                                                                                                                                                                                                                                                                                                                                                                                                                                                                                                                                                                                                                                                                                                                                                                                                                                                                                                                                                                                                                                                                                                                                                                                                                                                                                                                                                                                                                                                                                                                                                                                                                                                                                                                                                                                                                                                                                                                                                                                                                                | Form                                 | MCF100         |