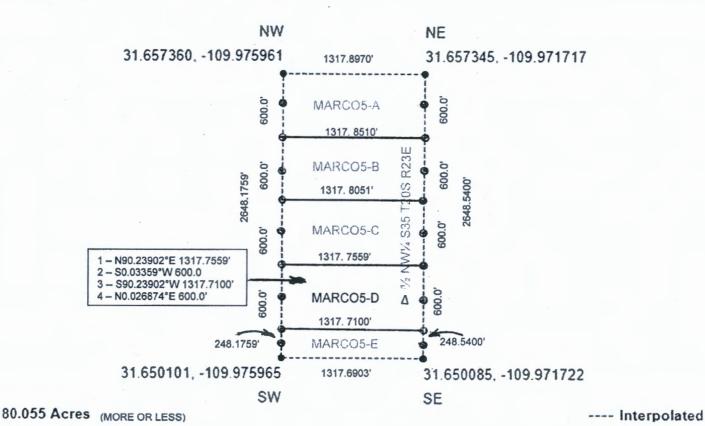

### **CLAIM ID - MARCO2-A**

### S<sup>1</sup>/<sub>2</sub> NE<sup>1</sup>/<sub>4</sub> S27 T20S R23E Gila and Salt River

# Cochise County Arizona

South Half of North East Quarter of Section 27, Township 20 South, Range 23 East, Cochise County, Arizona, Gila and Salt River Meridian

### Latitude & Longitude of 1/8 Section Center

**Decimal Degrees** 

31.666453 -109.980198

Degree Minute

31° 39.987' N 109° 58.812' W

Degree Minute Second

31° 39' 59.23" N 109° 58' 48.71" W

Claim monument posts 2"X2"X48" with claim ID tags affixed
 Federal lode claims MARCO2-A, MARCO2-B, MARCO2-C, MARCO2-D and MARCO2-E taken together, occupy and correspond to the entirety of S½ NE½ S27 T20S R23E.

Δ Discovery Monument 10' inset from claim boundary on claim centerline (NTS)

| ·                                                                                                                                                                                                                                                                             |                                                               |                                                                                                                                                                                                                                                                                                                                                                                                                                                                                                                                                                                                                                                                                                                                                                                                                                                                                                                                                                                                                                                                                                                                                                                                                                                                                                                                                                                                                                                                                                                                                                                                                                                                                                                                                                                                                                                                                                                                                                                                                                                                                                                                |                                      |                |
|-------------------------------------------------------------------------------------------------------------------------------------------------------------------------------------------------------------------------------------------------------------------------------|---------------------------------------------------------------|--------------------------------------------------------------------------------------------------------------------------------------------------------------------------------------------------------------------------------------------------------------------------------------------------------------------------------------------------------------------------------------------------------------------------------------------------------------------------------------------------------------------------------------------------------------------------------------------------------------------------------------------------------------------------------------------------------------------------------------------------------------------------------------------------------------------------------------------------------------------------------------------------------------------------------------------------------------------------------------------------------------------------------------------------------------------------------------------------------------------------------------------------------------------------------------------------------------------------------------------------------------------------------------------------------------------------------------------------------------------------------------------------------------------------------------------------------------------------------------------------------------------------------------------------------------------------------------------------------------------------------------------------------------------------------------------------------------------------------------------------------------------------------------------------------------------------------------------------------------------------------------------------------------------------------------------------------------------------------------------------------------------------------------------------------------------------------------------------------------------------------|--------------------------------------|----------------|
| LOCATION NOTICE FOR LODE MINING CLAIM  ☐ Amendment BLM Serial # AZA38043  NOTICE IS HEREBY GIVEN that the Marco2-B lode mining claim has been located by Liberty Star Uranium & Metals Corp. whose current mailing address is 2 E. Congress St, Ste 900 Tucson, AZ 85701-1722 | BLM<br>Date<br>Stamp                                          | PHOENIX, ARIZONA                                                                                                                                                                                                                                                                                                                                                                                                                                                                                                                                                                                                                                                                                                                                                                                                                                                                                                                                                                                                                                                                                                                                                                                                                                                                                                                                                                                                                                                                                                                                                                                                                                                                                                                                                                                                                                                                                                                                                                                                                                                                                                               | 2020 SEP 15 A 8: 35                  | BECEIVED       |
| The general course of this claim isNorth/South                                                                                                                                                                                                                                | feet in value of the claim.  Section 27  zona and this claim. | vidth. is location to the state of the state | on notice the S s mark thip 2 passes | outh ed by six |
| Gila Salt River Base and Meridian, Arizona.  The locality of this claim with reference to some natural object or perma (if any) concerning its locality are as follows: 4,303 ft Southeast of Bo                                                                              |                                                               |                                                                                                                                                                                                                                                                                                                                                                                                                                                                                                                                                                                                                                                                                                                                                                                                                                                                                                                                                                                                                                                                                                                                                                                                                                                                                                                                                                                                                                                                                                                                                                                                                                                                                                                                                                                                                                                                                                                                                                                                                                                                                                                                | onal inf                             | formation      |
| The above DATED AND POSTED on the ground this 23 m day of Sun Day Control Signature(s)                                                                                                                                                                                        | information is show                                           |                                                                                                                                                                                                                                                                                                                                                                                                                                                                                                                                                                                                                                                                                                                                                                                                                                                                                                                                                                                                                                                                                                                                                                                                                                                                                                                                                                                                                                                                                                                                                                                                                                                                                                                                                                                                                                                                                                                                                                                                                                                                                                                                | Form                                 | MCF100         |