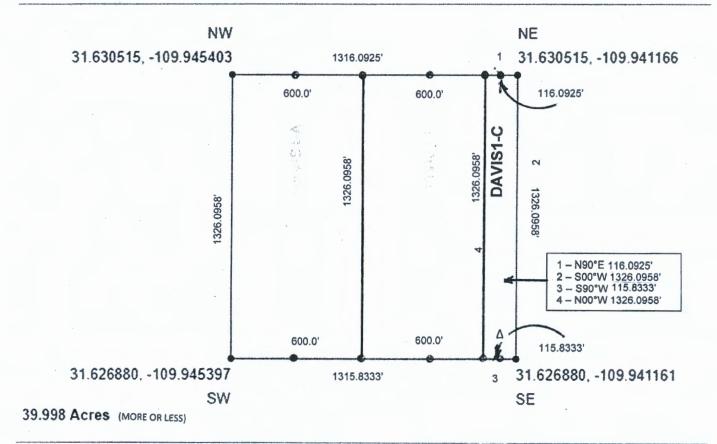

### **CLAIM ID - DAVIS1-C**

### SW1/4 SE1/4 S6 T21S R24E

Gila and Salt River

# Cochise County Arizona

South West Quarter of South East Quarter of Section 6, Township 21 South, Range 24 East, Cochise County, Arizona, Gila and Salt River Meridian

### Latitude & Longitude of 1/16 Section Center

**Decimal Degrees** 

31.628700 -109.943280

Degree Minute

31° 37.722' N 109° 56.597' W

Degree Minute Second

31° 37' 43.32" N 109° 56' 35.81" W

Claim monument posts 2"X2"X48" with claim ID tags affixed

Δ Discovery Monument 10' inset from claim boundary on claim centerline (NTS)

Federal lode claims DAVIS1-A, DAVIS1-B and DAVIS1-C, taken together, occupy and correspond to the entirety of SW¼ SE¼ S6 T21S R24E.