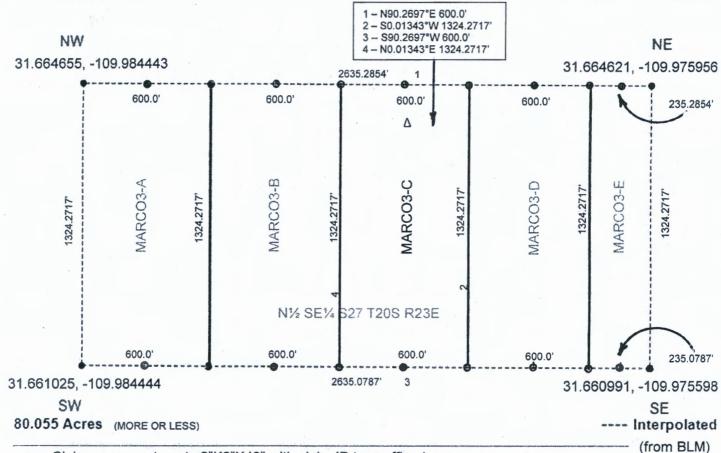

### **CLAIM ID - MARCO2-C**

### S½ NE¼ S27 T20S R23E Gila and Salt River

# Cochise County Arizona

South Half of North East Quarter of Section 27, Township 20 South, Range 23 East, Cochise County, Arizona, Gila and Salt River Meridian

### Latitude & Longitude of 1/8 Section Center

**Decimal Degrees** 

31.666453 -109.980198

Degree Minute

31° 39.987' N 109° 58.812' W

Degree Minute Second

31° 39' 59.23" N 109° 58' 48.71" W

- Claim monument posts 2"X2"X48" with claim ID tags affixed
   Federal lode claims MARCO2-A, MARCO2-B, MARCO2-C, MARCO2-D and MARCO2-E taken together, occupy and correspond to the entirety of S½ NE¼ S27 T20S R23E.
- Δ Discovery Monument 10' inset from claim boundary on claim centerline (NTS)