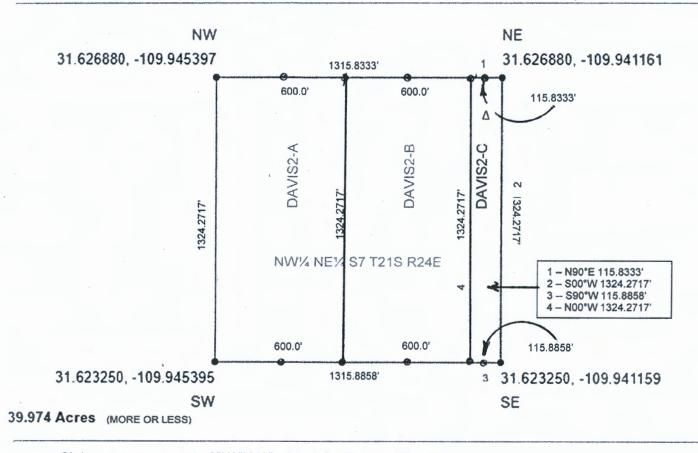

### **CLAIM ID - DAVIS2-C**

### NW<sup>1</sup>/<sub>4</sub> NE<sup>1</sup>/<sub>4</sub> S7 T21S R24E Gila and Salt River

# Cochise County Arizona

North West Quarter of North East Quarter of Section 7, Township 21 South, Range 24 East, Cochise County, Arizona, Gila and Salt River Meridian

Latitude & Longitude of 1/16 Section Center

Decimal Degrees

31.625065 -109.943280

Degree Minute

31° 37.504' N 109° 56.597' W

Degree Minute Second

31° 37′ 30.23″ N 109° 56′ 35.81″ W

Claim monument posts 2"X2"X48" with claim ID tags affixed

Federal lode claims DAVIS2-A, DAVIS2-B and DAVIS2-C, taken together, occupy and correspond to the entirety of NW¼ NE¼ S7 T21S R24E.

Δ Discovery Monument 10' inset from claim boundary on claim centerline (NTS)

|                                                                              |                         | -0             | 21            | ED .                 |
|------------------------------------------------------------------------------|-------------------------|----------------|---------------|----------------------|
| LOCATION NOTICE FOR LODE MINING CLAIM                                        |                         | 0              | 20 00         | 3>                   |
| ☐ Amendment BLM Serial # AZA38043                                            | DVV                     | =              | SEP           | SE                   |
| NOTICE IS HEREBY GIVEN that the Marco1-A                                     | BLM<br>Date             | OENIX, ARIZONA | cn            | N N                  |
| lode mining claim has been located                                           | Stamp                   | R17            |               | 20                   |
| by Liberty Star Uranium & Metals Corp. whose current mailing                 |                         |                | do<br>do      |                      |
| address is 2 E. Congress St, Ste 900 Tucson, AZ 85701-1722                   |                         |                | S             | ETT.                 |
|                                                                              |                         |                |               |                      |
| The general course of this claim isNorth/South                               |                         |                | se            |                      |
| County, Arizona. This claim is 1324.64 feet in length and 6                  | feet in w               | ridth.         |               |                      |
| 18.24 Total Claim Acreage. This claim runs from the location mor             | nument on which this    | s location     | on notic      | ce                   |
| is posted on the centerline of the claim approximately $\underline{}$ feet i | n a <u>South</u> direct | ion to t       | he            | outh                 |
| end line and1,314 feet in aNorth direction to theNorth                       | end line. This          | claim i        | s mark        | ed by six            |
| monuments, one at each corner and one at the center of each end line         | e of the claim.         |                |               |                      |
| The location monument on which this notice is posted is situated within      | Section 27,             | Towns          | hip <u>20</u> | )                    |
| South, Range 23 East, Gila Salt River Base and Meridian, Aria                | zona and this claim     | encomp         | asses         | portions             |
| of the following quarter section(s), section(s), Township(s) and Range(s     | SE1/4 NW1/4 S           | 27 T20         | )S R23        | E                    |
| Gila Salt River Base and Meridian, Arizona.                                  |                         |                |               |                      |
| The locality of this claim with reference to some natural object or perma    | anent monument and      | d additio      | onal in       | formation            |
| (if any) concerning its locality are as follows: 3,038 ft Southeast of Bo    | oundary Marker 4        | 702            |               |                      |
|                                                                              |                         |                |               |                      |
|                                                                              | nformation is shown     | on the         | attach        | ed map.              |
| DATED AND POSTED on the ground this 73rd day of 3vr                          | , 20 60                 |                |               |                      |
| LOCATOR(s) AGENT                                                             |                         |                |               |                      |
| Print Name(s) Day Crawtord                                                   |                         |                |               | -                    |
| Signature(s)                                                                 |                         |                |               |                      |
|                                                                              |                         | 1              |               | MCF100<br>l Oct 2018 |