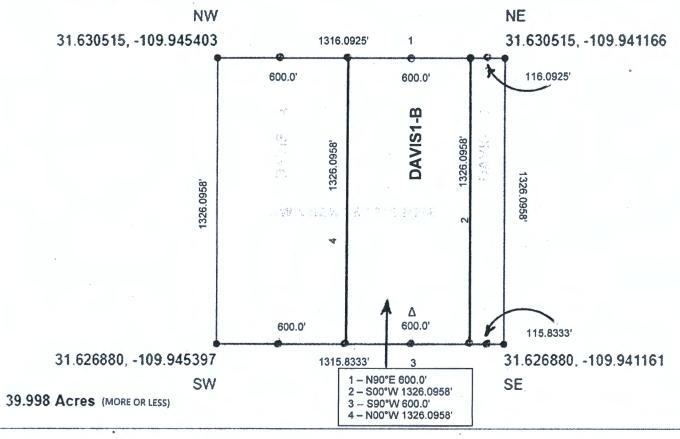

### **CLAIM ID - DAVIS1-B**

## SW1/4 SE1/4 S6 T21S R24E

Gila and Salt River

# Cochise County Arizona

South West Quarter of South East Quarter of Section 6, Township 21 South, Range 24 East, Cochise County, Arizona, Gila and Salt River Meridian

### Latitude & Longitude of 1/16 Section Center

**Decimal Degrees** 

31.628700 -109.943280

Degree Minute

31° 37.722' N 109° 56.597' W

Degree Minute Second

31° 37' 43.32" N 109° 56' 35.81" W

Claim monument posts 2"X2"X48" with

claim ID tags affixed

Δ Discovery Monument 10' inset from claim boundary on claim centerline (NTS)

Federal lode claims DAVIS1-A, DAVIS1-B and DAVIS1-C, taken together, occupy and correspond to the entirety of SW¼ SE¼ S6 T21S R24E.