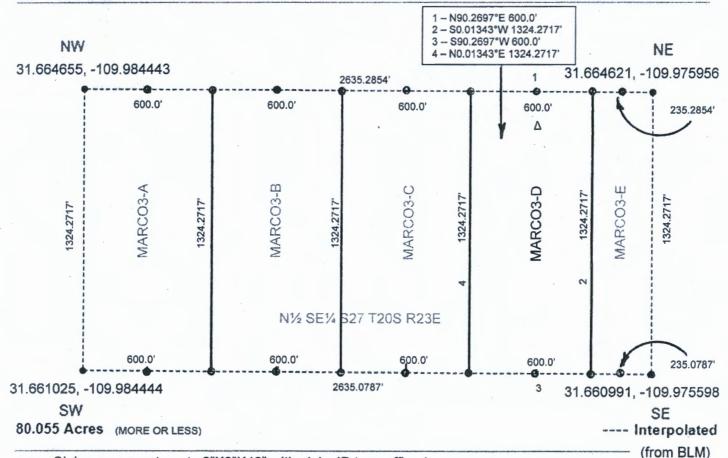

### **CLAIM ID - MARCO2-A**

### S<sup>1</sup>/<sub>2</sub> NE<sup>1</sup>/<sub>4</sub> S27 T20S R23E Gila and Salt River

# Cochise County Arizona

South Half of North East Quarter of Section 27, Township 20 South, Range 23 East, Cochise County, Arizona, Gila and Salt River Meridian

### Latitude & Longitude of 1/8 Section Center

**Decimal Degrees** 

31.666453 -109.980198

Degree Minute

31° 39.987' N 109° 58.812' W

Degree Minute Second

31° 39' 59.23" N 109° 58' 48.71" W

Claim monument posts 2"X2"X48" with claim ID tags affixed
 Federal lode claims MARCO2-A, MARCO2-B, MARCO2-C, MARCO2-D and MARCO2-E taken together, occupy and correspond to the entirety of S½ NE½ S27 T20S R23E.

Δ Discovery Monument 10' inset from claim boundary on claim centerline (NTS)

| ·                                                                                                                                                                                                                                                                             |                                                               |                                                                                                                                                                                                                                                                                                                                                                                                                                                                                                                                                                                                                                                                                                                                                                                                                                                                                                                                                                                                                                                                                                                                                                                                                                                                                                                                                                                                                                                                                                                                                                                                                                                                                                                                                                                                                                                                                                                                                                                                                                                                                                                                |                                      |                |
|-------------------------------------------------------------------------------------------------------------------------------------------------------------------------------------------------------------------------------------------------------------------------------|---------------------------------------------------------------|--------------------------------------------------------------------------------------------------------------------------------------------------------------------------------------------------------------------------------------------------------------------------------------------------------------------------------------------------------------------------------------------------------------------------------------------------------------------------------------------------------------------------------------------------------------------------------------------------------------------------------------------------------------------------------------------------------------------------------------------------------------------------------------------------------------------------------------------------------------------------------------------------------------------------------------------------------------------------------------------------------------------------------------------------------------------------------------------------------------------------------------------------------------------------------------------------------------------------------------------------------------------------------------------------------------------------------------------------------------------------------------------------------------------------------------------------------------------------------------------------------------------------------------------------------------------------------------------------------------------------------------------------------------------------------------------------------------------------------------------------------------------------------------------------------------------------------------------------------------------------------------------------------------------------------------------------------------------------------------------------------------------------------------------------------------------------------------------------------------------------------|--------------------------------------|----------------|
| LOCATION NOTICE FOR LODE MINING CLAIM  ☐ Amendment BLM Serial # AZA38043  NOTICE IS HEREBY GIVEN that the Marco2-B lode mining claim has been located by Liberty Star Uranium & Metals Corp. whose current mailing address is 2 E. Congress St, Ste 900 Tucson, AZ 85701-1722 | BLM<br>Date<br>Stamp                                          | PHOENIX, ARIZONA                                                                                                                                                                                                                                                                                                                                                                                                                                                                                                                                                                                                                                                                                                                                                                                                                                                                                                                                                                                                                                                                                                                                                                                                                                                                                                                                                                                                                                                                                                                                                                                                                                                                                                                                                                                                                                                                                                                                                                                                                                                                                                               | 2020 SEP 15 A 8: 35                  | BECEIVED       |
| The general course of this claim isNorth/South                                                                                                                                                                                                                                | feet in value of the claim.  Section 27  zona and this claim. | vidth. is location to the state of the state | on notice the S s mark thip 2 passes | outh ed by six |
| Gila Salt River Base and Meridian, Arizona.  The locality of this claim with reference to some natural object or perma (if any) concerning its locality are as follows: 4,303 ft Southeast of Bo                                                                              |                                                               |                                                                                                                                                                                                                                                                                                                                                                                                                                                                                                                                                                                                                                                                                                                                                                                                                                                                                                                                                                                                                                                                                                                                                                                                                                                                                                                                                                                                                                                                                                                                                                                                                                                                                                                                                                                                                                                                                                                                                                                                                                                                                                                                | onal inf                             | formation      |
| The above DATED AND POSTED on the ground this 23 m day of Sun Day Control Signature(s)                                                                                                                                                                                        | information is show                                           |                                                                                                                                                                                                                                                                                                                                                                                                                                                                                                                                                                                                                                                                                                                                                                                                                                                                                                                                                                                                                                                                                                                                                                                                                                                                                                                                                                                                                                                                                                                                                                                                                                                                                                                                                                                                                                                                                                                                                                                                                                                                                                                                | Form                                 | MCF100         |