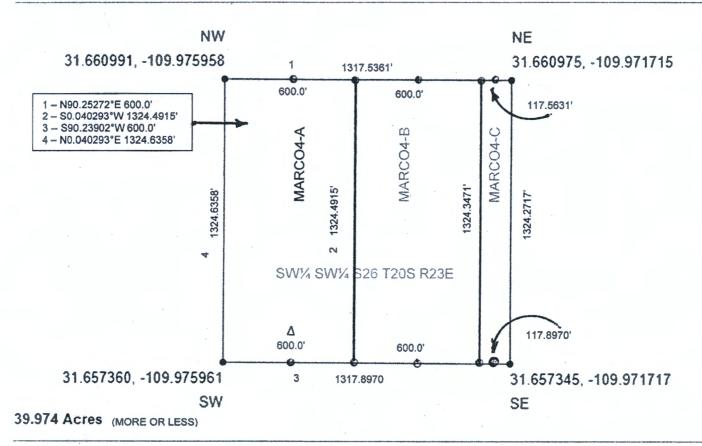

### CLAIM ID - MARCO1-A

### SE<sup>1</sup>/<sub>4</sub> NW<sup>1</sup>/<sub>4</sub> S27 T20S R23E Gila and Salt River

# Cochise County Arizona

South East Quarter of North West Quarter of Section 27, Township 20 South, Range 23 East, Cochise County, Arizona, Gila and Salt River Meridian

### Latitude & Longitude of 1/16 Section Center

**Decimal Degrees** 

31.666480 -109.986565

Degree Minute

31° 39.989' N 109° 59.194' W

Degree Minute Second

31° 39' 59.33" N 109° 59' 11.63" W

- Claim monument posts 2"X2"X48" with claim ID tags affixed
   Federal lode claims MARCO1-A, MARCO1-B and MARCO1-C, taken together, occupy and correspond to the entirety of SE½ NW½ S27 T20S R23E.
- Δ Discovery Monument 10' inset from claim boundary on claim centerline (NTS)