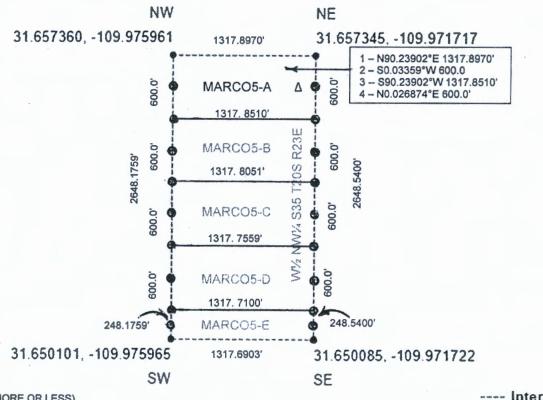

### **CLAIM ID - MARCO2-A**

### S<sup>1</sup>/<sub>2</sub> NE<sup>1</sup>/<sub>4</sub> S27 T20S R23E Gila and Salt River

# Cochise County Arizona

South Half of North East Quarter of Section 27, Township 20 South, Range 23 East, Cochise County, Arizona, Gila and Salt River Meridian

### Latitude & Longitude of 1/8 Section Center

**Decimal Degrees** 

31.666453 -109.980198

Degree Minute

31° 39.987' N 109° 58.812' W

Degree Minute Second

31° 39' 59.23" N 109° 58' 48.71" W

Claim monument posts 2"X2"X48" with claim ID tags affixed
 Federal lode claims MARCO2-A, MARCO2-B, MARCO2-C, MARCO2-D and MARCO2-E taken together, occupy and correspond to the entirety of S½ NE½ S27 T20S R23E.

Δ Discovery Monument 10' inset from claim boundary on claim centerline (NTS)

| ·                                                                                                                                                                                                                                                                             |                                                               |                                                                                                                                                                                                                                                                                                                                                                                                                                                                                                                                                                                                                                                                                                                                                                                                                                                                                                                                                                                                                                                                                                                                                                                                                                                                                                                                                                                                                                                                                                                                                                                                                                                                                                                                                                                                                                                                                                                                                                                                                                                                                                                                |                                      |                |
|-------------------------------------------------------------------------------------------------------------------------------------------------------------------------------------------------------------------------------------------------------------------------------|---------------------------------------------------------------|--------------------------------------------------------------------------------------------------------------------------------------------------------------------------------------------------------------------------------------------------------------------------------------------------------------------------------------------------------------------------------------------------------------------------------------------------------------------------------------------------------------------------------------------------------------------------------------------------------------------------------------------------------------------------------------------------------------------------------------------------------------------------------------------------------------------------------------------------------------------------------------------------------------------------------------------------------------------------------------------------------------------------------------------------------------------------------------------------------------------------------------------------------------------------------------------------------------------------------------------------------------------------------------------------------------------------------------------------------------------------------------------------------------------------------------------------------------------------------------------------------------------------------------------------------------------------------------------------------------------------------------------------------------------------------------------------------------------------------------------------------------------------------------------------------------------------------------------------------------------------------------------------------------------------------------------------------------------------------------------------------------------------------------------------------------------------------------------------------------------------------|--------------------------------------|----------------|
| LOCATION NOTICE FOR LODE MINING CLAIM  ☐ Amendment BLM Serial # AZA38043  NOTICE IS HEREBY GIVEN that the Marco2-B lode mining claim has been located by Liberty Star Uranium & Metals Corp. whose current mailing address is 2 E. Congress St, Ste 900 Tucson, AZ 85701-1722 | BLM<br>Date<br>Stamp                                          | PHOENIX, ARIZONA                                                                                                                                                                                                                                                                                                                                                                                                                                                                                                                                                                                                                                                                                                                                                                                                                                                                                                                                                                                                                                                                                                                                                                                                                                                                                                                                                                                                                                                                                                                                                                                                                                                                                                                                                                                                                                                                                                                                                                                                                                                                                                               | 2020 SEP 15 A 8: 35                  | BECEIVED       |
| The general course of this claim isNorth/South                                                                                                                                                                                                                                | feet in value of the claim.  Section 27  zona and this claim. | vidth. is location to the state of the state | on notice the S s mark thip 2 passes | outh ed by six |
| Gila Salt River Base and Meridian, Arizona.  The locality of this claim with reference to some natural object or perma (if any) concerning its locality are as follows: 4,303 ft Southeast of Bo                                                                              |                                                               |                                                                                                                                                                                                                                                                                                                                                                                                                                                                                                                                                                                                                                                                                                                                                                                                                                                                                                                                                                                                                                                                                                                                                                                                                                                                                                                                                                                                                                                                                                                                                                                                                                                                                                                                                                                                                                                                                                                                                                                                                                                                                                                                | onal inf                             | formation      |
| The above DATED AND POSTED on the ground this 23 m day of Sun Day Control Signature(s)                                                                                                                                                                                        | information is show                                           |                                                                                                                                                                                                                                                                                                                                                                                                                                                                                                                                                                                                                                                                                                                                                                                                                                                                                                                                                                                                                                                                                                                                                                                                                                                                                                                                                                                                                                                                                                                                                                                                                                                                                                                                                                                                                                                                                                                                                                                                                                                                                                                                | Form                                 | MCF100         |