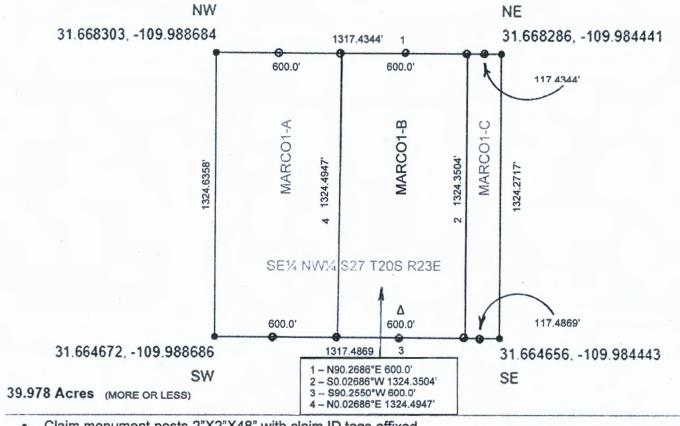

### CLAIM ID - MARCO1-A

### SE<sup>1</sup>/<sub>4</sub> NW<sup>1</sup>/<sub>4</sub> S27 T20S R23E Gila and Salt River

# Cochise County Arizona

South East Quarter of North West Quarter of Section 27, Township 20 South, Range 23 East, Cochise County, Arizona, Gila and Salt River Meridian

### Latitude & Longitude of 1/16 Section Center

**Decimal Degrees** 

31.666480 -109.986565

Degree Minute

31° 39.989' N 109° 59.194' W

Degree Minute Second

31° 39' 59.33" N 109° 59' 11.63" W

- Claim monument posts 2"X2"X48" with claim ID tags affixed
   Federal lode claims MARCO1-A, MARCO1-B and MARCO1-C, taken together, occupy and correspond to the entirety of SE½ NW½ S27 T20S R23E.
- Δ Discovery Monument 10' inset from claim boundary on claim centerline (NTS)