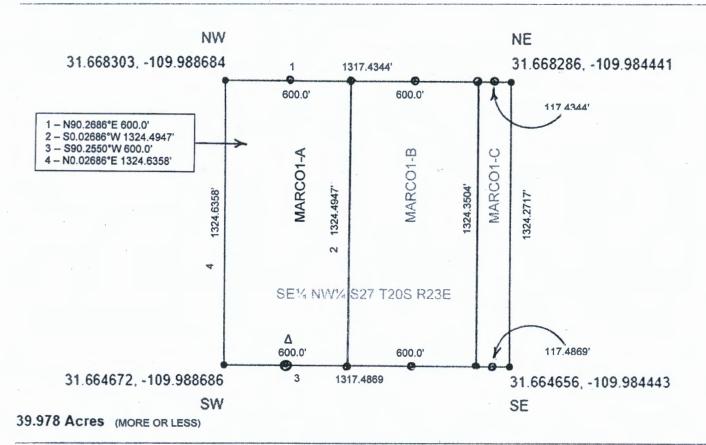

### CLAIM ID - MARCO1-A

### SE<sup>1</sup>/<sub>4</sub> NW<sup>1</sup>/<sub>4</sub> S27 T20S R23E Gila and Salt River

# Cochise County Arizona

South East Quarter of North West Quarter of Section 27, Township 20 South, Range 23 East, Cochise County, Arizona, Gila and Salt River Meridian

### Latitude & Longitude of 1/16 Section Center

**Decimal Degrees** 

31.666480 -109.986565

Degree Minute

31° 39.989' N 109° 59.194' W

Degree Minute Second

31° 39' 59.33" N 109° 59' 11.63" W

- Claim monument posts 2"X2"X48" with claim ID tags affixed
   Federal lode claims MARCO1-A, MARCO1-B and MARCO1-C, taken together, occupy and correspond to the entirety of SE½ NW½ S27 T20S R23E.
- Δ Discovery Monument 10' inset from claim boundary on claim centerline (NTS)