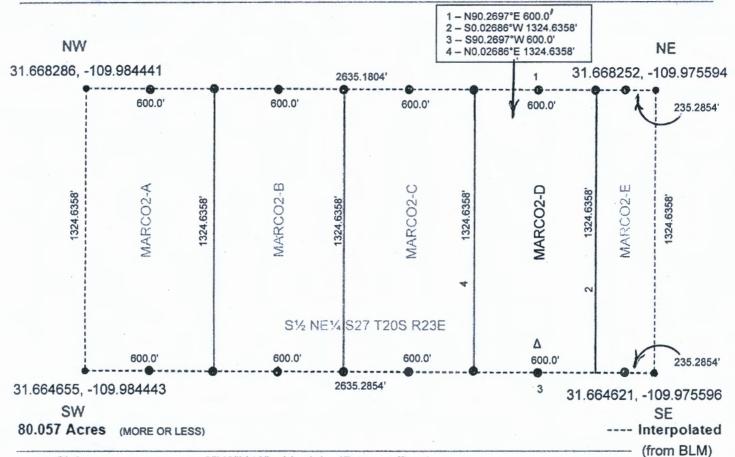

### **CLAIM ID - MARCO2-A**

### S<sup>1</sup>/<sub>2</sub> NE<sup>1</sup>/<sub>4</sub> S27 T20S R23E Gila and Salt River

# Cochise County Arizona

South Half of North East Quarter of Section 27, Township 20 South, Range 23 East, Cochise County, Arizona, Gila and Salt River Meridian

### Latitude & Longitude of 1/8 Section Center

**Decimal Degrees** 

31.666453 -109.980198

Degree Minute

31° 39.987' N 109° 58.812' W

Degree Minute Second

31° 39' 59.23" N 109° 58' 48.71" W

Claim monument posts 2"X2"X48" with claim ID tags affixed
 Federal lode claims MARCO2-A, MARCO2-B, MARCO2-C, MARCO2-D and MARCO2-E taken together, occupy and correspond to the entirety of S½ NE½ S27 T20S R23E.

Δ Discovery Monument 10' inset from claim boundary on claim centerline (NTS)

| ·                                                                                                                                                                                                                                                                             |                                                               |                                                                                                                                                                                                                                                                                                                                                                                                                                                                                                                                                                                                                                                                                                                                                                                                                                                                                                                                                                                                                                                                                                                                                                                                                                                                                                                                                                                                                                                                                                                                                                                                                                                                                                                                                                                                                                                                                                                                                                                                                                                                                                                                |                                      |                |
|-------------------------------------------------------------------------------------------------------------------------------------------------------------------------------------------------------------------------------------------------------------------------------|---------------------------------------------------------------|--------------------------------------------------------------------------------------------------------------------------------------------------------------------------------------------------------------------------------------------------------------------------------------------------------------------------------------------------------------------------------------------------------------------------------------------------------------------------------------------------------------------------------------------------------------------------------------------------------------------------------------------------------------------------------------------------------------------------------------------------------------------------------------------------------------------------------------------------------------------------------------------------------------------------------------------------------------------------------------------------------------------------------------------------------------------------------------------------------------------------------------------------------------------------------------------------------------------------------------------------------------------------------------------------------------------------------------------------------------------------------------------------------------------------------------------------------------------------------------------------------------------------------------------------------------------------------------------------------------------------------------------------------------------------------------------------------------------------------------------------------------------------------------------------------------------------------------------------------------------------------------------------------------------------------------------------------------------------------------------------------------------------------------------------------------------------------------------------------------------------------|--------------------------------------|----------------|
| LOCATION NOTICE FOR LODE MINING CLAIM  ☐ Amendment BLM Serial # AZA38043  NOTICE IS HEREBY GIVEN that the Marco2-B lode mining claim has been located by Liberty Star Uranium & Metals Corp. whose current mailing address is 2 E. Congress St, Ste 900 Tucson, AZ 85701-1722 | BLM<br>Date<br>Stamp                                          | PHOENIX, ARIZONA                                                                                                                                                                                                                                                                                                                                                                                                                                                                                                                                                                                                                                                                                                                                                                                                                                                                                                                                                                                                                                                                                                                                                                                                                                                                                                                                                                                                                                                                                                                                                                                                                                                                                                                                                                                                                                                                                                                                                                                                                                                                                                               | 2020 SEP 15 A 8: 35                  | BECEIVED       |
| The general course of this claim isNorth/South                                                                                                                                                                                                                                | feet in value of the claim.  Section 27  zona and this claim. | vidth. is location to the state of the state | on notice the S s mark thip 2 passes | outh ed by six |
| Gila Salt River Base and Meridian, Arizona.  The locality of this claim with reference to some natural object or perma (if any) concerning its locality are as follows: 4,303 ft Southeast of Bo                                                                              |                                                               |                                                                                                                                                                                                                                                                                                                                                                                                                                                                                                                                                                                                                                                                                                                                                                                                                                                                                                                                                                                                                                                                                                                                                                                                                                                                                                                                                                                                                                                                                                                                                                                                                                                                                                                                                                                                                                                                                                                                                                                                                                                                                                                                | onal inf                             | formation      |
| The above DATED AND POSTED on the ground this 23 m day of Sun Day Control Signature(s)                                                                                                                                                                                        | information is show                                           |                                                                                                                                                                                                                                                                                                                                                                                                                                                                                                                                                                                                                                                                                                                                                                                                                                                                                                                                                                                                                                                                                                                                                                                                                                                                                                                                                                                                                                                                                                                                                                                                                                                                                                                                                                                                                                                                                                                                                                                                                                                                                                                                | Form                                 | MCF100         |