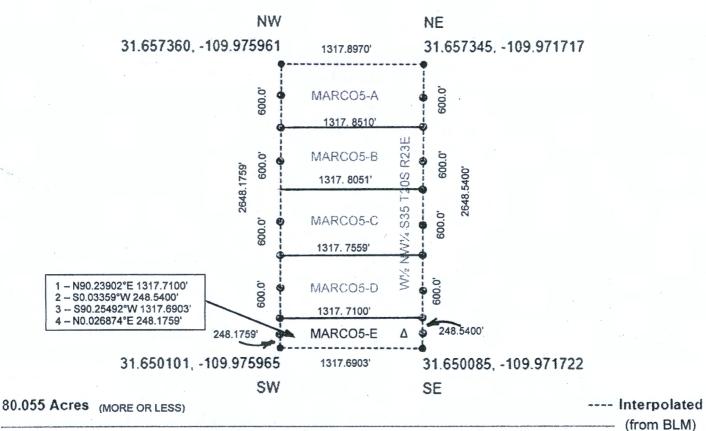

### **CLAIM ID - MARCO2-A**

### S<sup>1</sup>/<sub>2</sub> NE<sup>1</sup>/<sub>4</sub> S27 T20S R23E Gila and Salt River

# Cochise County Arizona

South Half of North East Quarter of Section 27, Township 20 South, Range 23 East, Cochise County, Arizona, Gila and Salt River Meridian

### Latitude & Longitude of 1/8 Section Center

**Decimal Degrees** 

31.666453 -109.980198

Degree Minute

31° 39.987' N 109° 58.812' W

Degree Minute Second

31° 39' 59.23" N 109° 58' 48.71" W

Claim monument posts 2"X2"X48" with claim ID tags affixed
 Federal lode claims MARCO2-A, MARCO2-B, MARCO2-C, MARCO2-D and MARCO2-E taken together, occupy and correspond to the entirety of S½ NE½ S27 T20S R23E.

Δ Discovery Monument 10' inset from claim boundary on claim centerline (NTS)

| ·                                                                                                                                                                                                                                                                             |                                                               |                                                                                                                                                                                                                                                                                                                                                                                                                                                                                                                                                                                                                                                                                                                                                                                                                                                                                                                                                                                                                                                                                                                                                                                                                                                                                                                                                                                                                                                                                                                                                                                                                                                                                                                                                                                                                                                                                                                                                                                                                                                                                                                                |                                      |                |
|-------------------------------------------------------------------------------------------------------------------------------------------------------------------------------------------------------------------------------------------------------------------------------|---------------------------------------------------------------|--------------------------------------------------------------------------------------------------------------------------------------------------------------------------------------------------------------------------------------------------------------------------------------------------------------------------------------------------------------------------------------------------------------------------------------------------------------------------------------------------------------------------------------------------------------------------------------------------------------------------------------------------------------------------------------------------------------------------------------------------------------------------------------------------------------------------------------------------------------------------------------------------------------------------------------------------------------------------------------------------------------------------------------------------------------------------------------------------------------------------------------------------------------------------------------------------------------------------------------------------------------------------------------------------------------------------------------------------------------------------------------------------------------------------------------------------------------------------------------------------------------------------------------------------------------------------------------------------------------------------------------------------------------------------------------------------------------------------------------------------------------------------------------------------------------------------------------------------------------------------------------------------------------------------------------------------------------------------------------------------------------------------------------------------------------------------------------------------------------------------------|--------------------------------------|----------------|
| LOCATION NOTICE FOR LODE MINING CLAIM  ☐ Amendment BLM Serial # AZA38043  NOTICE IS HEREBY GIVEN that the Marco2-B lode mining claim has been located by Liberty Star Uranium & Metals Corp. whose current mailing address is 2 E. Congress St, Ste 900 Tucson, AZ 85701-1722 | BLM<br>Date<br>Stamp                                          | PHOENIX, ARIZONA                                                                                                                                                                                                                                                                                                                                                                                                                                                                                                                                                                                                                                                                                                                                                                                                                                                                                                                                                                                                                                                                                                                                                                                                                                                                                                                                                                                                                                                                                                                                                                                                                                                                                                                                                                                                                                                                                                                                                                                                                                                                                                               | 2020 SEP 15 A 8: 35                  | BECEIVED       |
| The general course of this claim isNorth/South                                                                                                                                                                                                                                | feet in value of the claim.  Section 27  zona and this claim. | vidth. is location to the state of the state | on notice the S s mark thip 2 passes | outh ed by six |
| Gila Salt River Base and Meridian, Arizona.  The locality of this claim with reference to some natural object or perma (if any) concerning its locality are as follows: 4,303 ft Southeast of Bo                                                                              |                                                               |                                                                                                                                                                                                                                                                                                                                                                                                                                                                                                                                                                                                                                                                                                                                                                                                                                                                                                                                                                                                                                                                                                                                                                                                                                                                                                                                                                                                                                                                                                                                                                                                                                                                                                                                                                                                                                                                                                                                                                                                                                                                                                                                | onal inf                             | formation      |
| The above DATED AND POSTED on the ground this 23 m day of Sun Day Control Signature(s)                                                                                                                                                                                        | information is show                                           |                                                                                                                                                                                                                                                                                                                                                                                                                                                                                                                                                                                                                                                                                                                                                                                                                                                                                                                                                                                                                                                                                                                                                                                                                                                                                                                                                                                                                                                                                                                                                                                                                                                                                                                                                                                                                                                                                                                                                                                                                                                                                                                                | Form                                 | MCF100         |