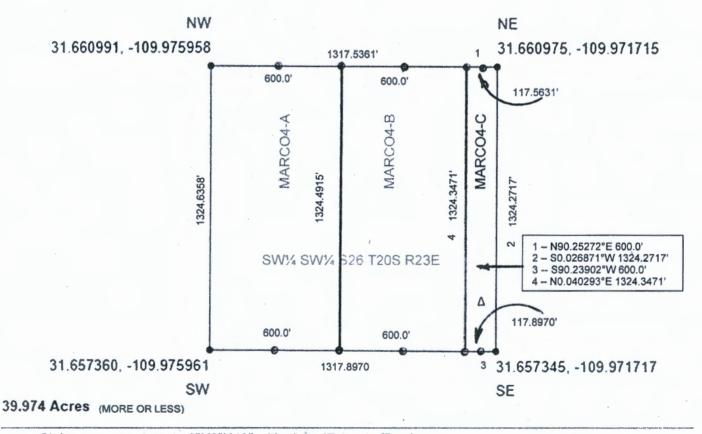

### CLAIM ID - MARCO1-C

### SE<sup>1</sup>/<sub>4</sub> NW<sup>1</sup>/<sub>4</sub> S27 T20S R23E Gila and Salt River

# Cochise County Arizona

South East Quarter of North West Quarter of Section 27, Township 20 South, Range 23 East, Cochise County, Arizona, Gila and Salt River Meridian

### Latitude & Longitude of 1/16 Section Center

**Decimal Degrees** 

31.666480 -109.986565

Degree Minute

31° 39.989' N 109° 59.194' W

Degree Minute Second

31° 39' 59.33" N 109° 59' 11.63" W

- Claim monument posts 2"X2"X48" with claim ID tags affixed
   Federal lode claims MARCO1-A, MARCO1-B and MARCO1-C, taken together, occupy and correspond to the entirety of SE½ NW½ S27 T20S R23E.
- A Discovery Monument 10' inset from claim boundary on claim centerline (NTS)