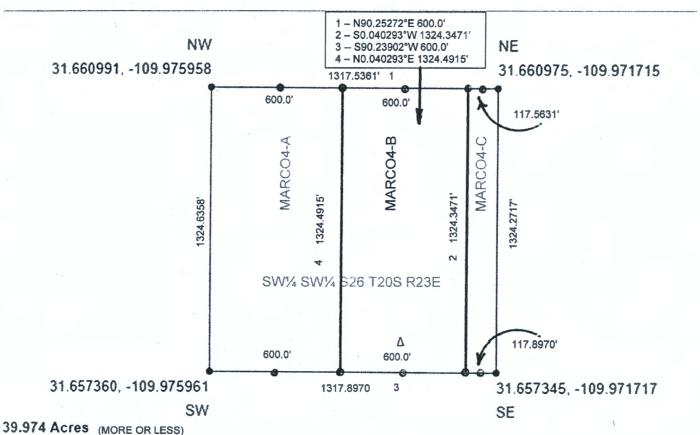

### CLAIM ID - MARCO1-A

### SE<sup>1</sup>/<sub>4</sub> NW<sup>1</sup>/<sub>4</sub> S27 T20S R23E Gila and Salt River

# Cochise County Arizona

South East Quarter of North West Quarter of Section 27, Township 20 South, Range 23 East, Cochise County, Arizona, Gila and Salt River Meridian

### Latitude & Longitude of 1/16 Section Center

**Decimal Degrees** 

31.666480 -109.986565

Degree Minute

31° 39.989' N 109° 59.194' W

Degree Minute Second

31° 39' 59.33" N 109° 59' 11.63" W

- Claim monument posts 2"X2"X48" with claim ID tags affixed
   Federal lode claims MARCO1-A, MARCO1-B and MARCO1-C, taken together, occupy and correspond to the entirety of SE½ NW½ S27 T20S R23E.
- Δ Discovery Monument 10' inset from claim boundary on claim centerline (NTS)