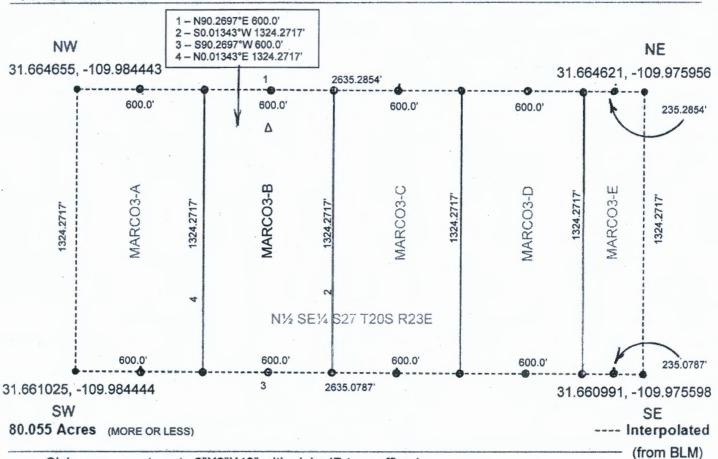

### **CLAIM ID - MARCO2-A**

### S<sup>1</sup>/<sub>2</sub> NE<sup>1</sup>/<sub>4</sub> S27 T20S R23E Gila and Salt River

# Cochise County Arizona

South Half of North East Quarter of Section 27, Township 20 South, Range 23 East, Cochise County, Arizona, Gila and Salt River Meridian

### Latitude & Longitude of 1/8 Section Center

**Decimal Degrees** 

31.666453 -109.980198

Degree Minute

31° 39.987' N 109° 58.812' W

Degree Minute Second

31° 39' 59.23" N 109° 58' 48.71" W

Claim monument posts 2"X2"X48" with claim ID tags affixed
 Federal lode claims MARCO2-A, MARCO2-B, MARCO2-C, MARCO2-D and MARCO2-E taken together, occupy and correspond to the entirety of S½ NE½ S27 T20S R23E.

Δ Discovery Monument 10' inset from claim boundary on claim centerline (NTS)

| ·                                                                                                                                                                                                                                                                             |                                                               |                                                                                                                                                                                                                                                                                                                                                                                                                                                                                                                                                                                                                                                                                                                                                                                                                                                                                                                                                                                                                                                                                                                                                                                                                                                                                                                                                                                                                                                                                                                                                                                                                                                                                                                                                                                                                                                                                                                                                                                                                                                                                                                                |                                      |                |
|-------------------------------------------------------------------------------------------------------------------------------------------------------------------------------------------------------------------------------------------------------------------------------|---------------------------------------------------------------|--------------------------------------------------------------------------------------------------------------------------------------------------------------------------------------------------------------------------------------------------------------------------------------------------------------------------------------------------------------------------------------------------------------------------------------------------------------------------------------------------------------------------------------------------------------------------------------------------------------------------------------------------------------------------------------------------------------------------------------------------------------------------------------------------------------------------------------------------------------------------------------------------------------------------------------------------------------------------------------------------------------------------------------------------------------------------------------------------------------------------------------------------------------------------------------------------------------------------------------------------------------------------------------------------------------------------------------------------------------------------------------------------------------------------------------------------------------------------------------------------------------------------------------------------------------------------------------------------------------------------------------------------------------------------------------------------------------------------------------------------------------------------------------------------------------------------------------------------------------------------------------------------------------------------------------------------------------------------------------------------------------------------------------------------------------------------------------------------------------------------------|--------------------------------------|----------------|
| LOCATION NOTICE FOR LODE MINING CLAIM  ☐ Amendment BLM Serial # AZA38043  NOTICE IS HEREBY GIVEN that the Marco2-B lode mining claim has been located by Liberty Star Uranium & Metals Corp. whose current mailing address is 2 E. Congress St, Ste 900 Tucson, AZ 85701-1722 | BLM<br>Date<br>Stamp                                          | PHOENIX, ARIZONA                                                                                                                                                                                                                                                                                                                                                                                                                                                                                                                                                                                                                                                                                                                                                                                                                                                                                                                                                                                                                                                                                                                                                                                                                                                                                                                                                                                                                                                                                                                                                                                                                                                                                                                                                                                                                                                                                                                                                                                                                                                                                                               | 2020 SEP 15 A 8: 35                  | BECEIVED       |
| The general course of this claim isNorth/South                                                                                                                                                                                                                                | feet in value of the claim.  Section 27  zona and this claim. | vidth. is location to the state of the state | on notice the S s mark thip 2 passes | outh ed by six |
| Gila Salt River Base and Meridian, Arizona.  The locality of this claim with reference to some natural object or perma (if any) concerning its locality are as follows: 4,303 ft Southeast of Bo                                                                              |                                                               |                                                                                                                                                                                                                                                                                                                                                                                                                                                                                                                                                                                                                                                                                                                                                                                                                                                                                                                                                                                                                                                                                                                                                                                                                                                                                                                                                                                                                                                                                                                                                                                                                                                                                                                                                                                                                                                                                                                                                                                                                                                                                                                                | onal inf                             | formation      |
| The above DATED AND POSTED on the ground this 23 m day of Sun Day Control Signature(s)                                                                                                                                                                                        | information is show                                           |                                                                                                                                                                                                                                                                                                                                                                                                                                                                                                                                                                                                                                                                                                                                                                                                                                                                                                                                                                                                                                                                                                                                                                                                                                                                                                                                                                                                                                                                                                                                                                                                                                                                                                                                                                                                                                                                                                                                                                                                                                                                                                                                | Form                                 | MCF100         |