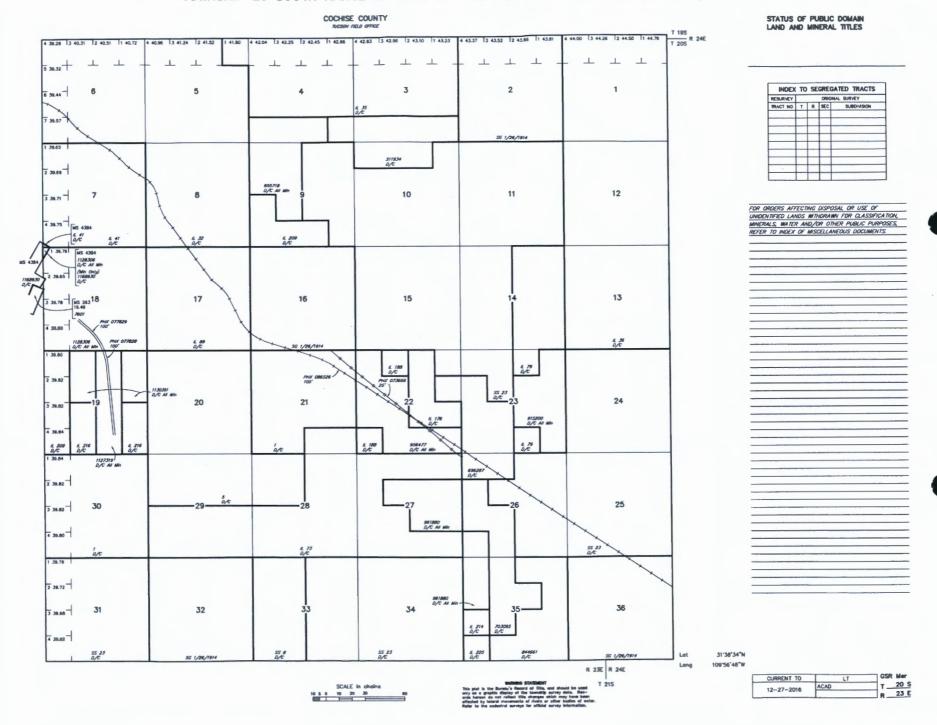

# LOCATION NOTICES AMENDMENTS STATUS SHEET GEOREPORT/MTP

| Data Entered:                                                                                                       | MTP Checked By: 700                                                                                                                                                                                               |
|---------------------------------------------------------------------------------------------------------------------|-------------------------------------------------------------------------------------------------------------------------------------------------------------------------------------------------------------------|
| LEAD SERIAL NUMBER: AMC 461061                                                                                      | thru AMC 46/087                                                                                                                                                                                                   |
| NUMBER OF CLAIMS & TYPE:                                                                                            | CHARGES:  Processing Fee @ \$20 = \$ 540.  Location Fee @ \$40 = \$ 1080.  Maintenance Fee @ \$165 = \$ 4455.  Add'l Maint Fee for BRIDGE = \$ 4455.  SUBTOTAL \$ 10,530.  Other Fees \$  Other Fees \$  TOTAL \$ |
| T R                                                                                                                 | SEC 6, 7 SEC 26, 27, 35 SEC SEC SEC SEC SUBJ TO PL 359: Yes [ ] No [ ]                                                                                                                                            |
| SPLIT ESTATE: N/A [ ] SX [ ] PX [ ] OTHI                                                                            | ER [ ]                                                                                                                                                                                                            |
| RECONVEYED MINERALS ON BLM LAND REQUIRE OPEN Open to Entry On  COMMENTS/STATUS: VOID [ ] PARTIALLY VOID [ OTHER [ ] | NING ORDER FROM 1944 TO 1993:  N/A [ ]  ] PVT MINERALS [ ] WITHDRAWN LANDS [ ]                                                                                                                                    |
|                                                                                                                     |                                                                                                                                                                                                                   |
| Printed Name of Claimant                                                                                            | Signature of Claimant                                                                                                                                                                                             |
| **************************************                                                                              | ADJUDICATION************                                                                                                                                                                                          |