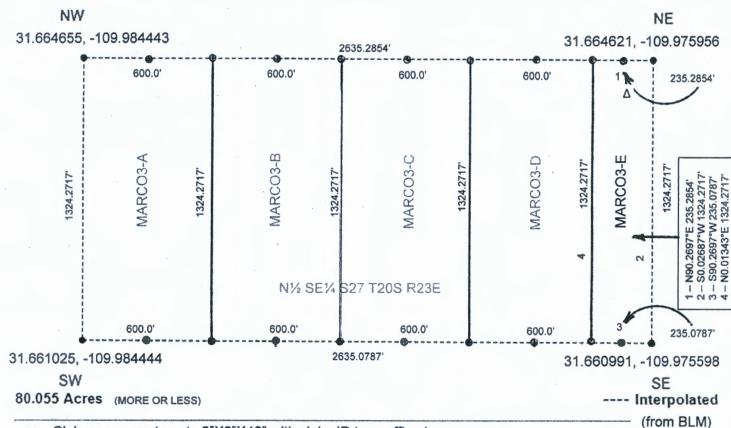

### **CLAIM ID - MARCO2-A**

### S<sup>1</sup>/<sub>2</sub> NE<sup>1</sup>/<sub>4</sub> S27 T20S R23E Gila and Salt River

# Cochise County Arizona

South Half of North East Quarter of Section 27, Township 20 South, Range 23 East, Cochise County, Arizona, Gila and Salt River Meridian

### Latitude & Longitude of 1/8 Section Center

**Decimal Degrees** 

31.666453 -109.980198

Degree Minute

31° 39.987' N 109° 58.812' W

Degree Minute Second

31° 39' 59.23" N 109° 58' 48.71" W

Claim monument posts 2"X2"X48" with claim ID tags affixed
 Federal lode claims MARCO2-A, MARCO2-B, MARCO2-C, MARCO2-D and MARCO2-E taken together, occupy and correspond to the entirety of S½ NE½ S27 T20S R23E.

Δ Discovery Monument 10' inset from claim boundary on claim centerline (NTS)

| ·                                                                                                                                                                                                                                                                             |                                                               |                                                                                                                                                                                                                                                                                                                                                                                                                                                                                                                                                                                                                                                                                                                                                                                                                                                                                                                                                                                                                                                                                                                                                                                                                                                                                                                                                                                                                                                                                                                                                                                                                                                                                                                                                                                                                                                                                                                                                                                                                                                                                                                                |                                      |                |
|-------------------------------------------------------------------------------------------------------------------------------------------------------------------------------------------------------------------------------------------------------------------------------|---------------------------------------------------------------|--------------------------------------------------------------------------------------------------------------------------------------------------------------------------------------------------------------------------------------------------------------------------------------------------------------------------------------------------------------------------------------------------------------------------------------------------------------------------------------------------------------------------------------------------------------------------------------------------------------------------------------------------------------------------------------------------------------------------------------------------------------------------------------------------------------------------------------------------------------------------------------------------------------------------------------------------------------------------------------------------------------------------------------------------------------------------------------------------------------------------------------------------------------------------------------------------------------------------------------------------------------------------------------------------------------------------------------------------------------------------------------------------------------------------------------------------------------------------------------------------------------------------------------------------------------------------------------------------------------------------------------------------------------------------------------------------------------------------------------------------------------------------------------------------------------------------------------------------------------------------------------------------------------------------------------------------------------------------------------------------------------------------------------------------------------------------------------------------------------------------------|--------------------------------------|----------------|
| LOCATION NOTICE FOR LODE MINING CLAIM  ☐ Amendment BLM Serial # AZA38043  NOTICE IS HEREBY GIVEN that the Marco2-B lode mining claim has been located by Liberty Star Uranium & Metals Corp. whose current mailing address is 2 E. Congress St, Ste 900 Tucson, AZ 85701-1722 | BLM<br>Date<br>Stamp                                          | PHOENIX, ARIZONA                                                                                                                                                                                                                                                                                                                                                                                                                                                                                                                                                                                                                                                                                                                                                                                                                                                                                                                                                                                                                                                                                                                                                                                                                                                                                                                                                                                                                                                                                                                                                                                                                                                                                                                                                                                                                                                                                                                                                                                                                                                                                                               | 2020 SEP 15 A 8: 35                  | BECEIVED       |
| The general course of this claim isNorth/South                                                                                                                                                                                                                                | feet in value of the claim.  Section 27  zona and this claim. | vidth. is location to the state of the state | on notice the S s mark thip 2 passes | outh ed by six |
| Gila Salt River Base and Meridian, Arizona.  The locality of this claim with reference to some natural object or perma (if any) concerning its locality are as follows: 4,303 ft Southeast of Bo                                                                              |                                                               |                                                                                                                                                                                                                                                                                                                                                                                                                                                                                                                                                                                                                                                                                                                                                                                                                                                                                                                                                                                                                                                                                                                                                                                                                                                                                                                                                                                                                                                                                                                                                                                                                                                                                                                                                                                                                                                                                                                                                                                                                                                                                                                                | onal inf                             | formation      |
| The above DATED AND POSTED on the ground this 23 m day of Sun Day Control Signature(s)                                                                                                                                                                                        | information is show                                           |                                                                                                                                                                                                                                                                                                                                                                                                                                                                                                                                                                                                                                                                                                                                                                                                                                                                                                                                                                                                                                                                                                                                                                                                                                                                                                                                                                                                                                                                                                                                                                                                                                                                                                                                                                                                                                                                                                                                                                                                                                                                                                                                | Form                                 | MCF100         |