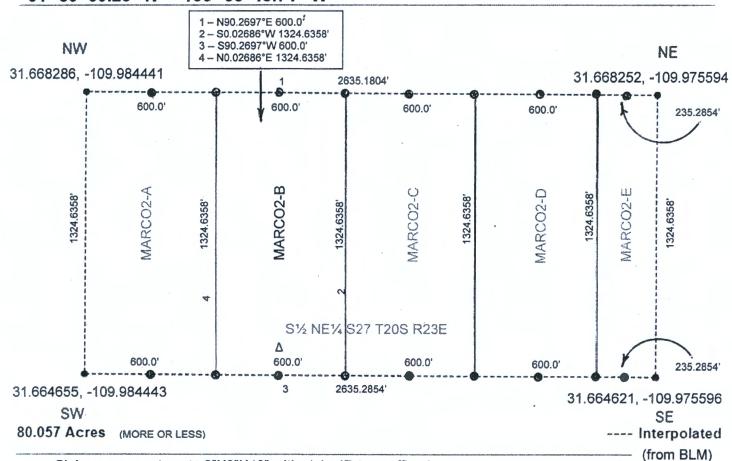

### CLAIM ID - MARCO2-B

### S<sup>1</sup>/<sub>2</sub> NE<sup>1</sup>/<sub>4</sub> S27 T20S R23E Gila and Salt River

# Cochise County Arizona

South Half of North East Quarter of Section 27, Township 20 South, Range 23 East, Cochise County, Arizona, Gila and Salt River Meridian

### Latitude & Longitude of 1/8 Section Center

Decimal Degrees

31.666453 -10

-109.980198

Degree Minute

31° 39.987' N

109° 58.812' W

Degree Minute Second

31° 39' 59.23" N

109° 58' 48.71" W

Claim monument posts 2"X2"X48" with claim ID tags affixed
 Federal lode claims MARCO2-A, MARCO2-B, MARCO2-C, MARCO2-D and MARCO2-E taken together, occupy and correspond to the entirety of S½ NE½ S27 T20S R23E.

Δ Discovery Monument 10' inset from claim boundary on claim centerline (NTS)

|                                                                                                                                                                                                                                                                                                                                                                                                                                                                                                                                                                                                                                                                                                                                                                                                                                                                                                                                                                                                                                                                                                                                                                                                                                                                                                                                                                                                                                                                                                                                                                                                                                                                                                                                                                                                                                                                                                                                                                                                                                                                                                                                | - w                                                                                                                                                                                         |
|--------------------------------------------------------------------------------------------------------------------------------------------------------------------------------------------------------------------------------------------------------------------------------------------------------------------------------------------------------------------------------------------------------------------------------------------------------------------------------------------------------------------------------------------------------------------------------------------------------------------------------------------------------------------------------------------------------------------------------------------------------------------------------------------------------------------------------------------------------------------------------------------------------------------------------------------------------------------------------------------------------------------------------------------------------------------------------------------------------------------------------------------------------------------------------------------------------------------------------------------------------------------------------------------------------------------------------------------------------------------------------------------------------------------------------------------------------------------------------------------------------------------------------------------------------------------------------------------------------------------------------------------------------------------------------------------------------------------------------------------------------------------------------------------------------------------------------------------------------------------------------------------------------------------------------------------------------------------------------------------------------------------------------------------------------------------------------------------------------------------------------|---------------------------------------------------------------------------------------------------------------------------------------------------------------------------------------------|
| LOCATION NOTICE FOR LODE MINING CLAIM  ☐ Amendment BLM Serial # AZA38043  NOTICE IS HEREBY GIVEN that the Marco2-C  ☐ lode mining claim has been located by Liberty Star Uranium & Metals Corp. whose current mailing address is 2 E. Congress St, Ste 900 Tucson, AZ 85701-1722                                                                                                                                                                                                                                                                                                                                                                                                                                                                                                                                                                                                                                                                                                                                                                                                                                                                                                                                                                                                                                                                                                                                                                                                                                                                                                                                                                                                                                                                                                                                                                                                                                                                                                                                                                                                                                               | BLM Date Stamp Stamp                                                                                                                                                                        |
| The general course of this claim isNorth/South  County, Arizona. This claim isfeet in length and                                                                                                                                                                                                                                                                                                                                                                                                                                                                                                                                                                                                                                                                                                                                                                                                                                                                                                                                                                                                                                                                                                                                                                                                                                                                                                                                                                                                                                                                                                                                                                                                                                                                                                                                                                                                                                                                                                                                                                                                                               | 600 feet in width.                                                                                                                                                                          |
|                                                                                                                                                                                                                                                                                                                                                                                                                                                                                                                                                                                                                                                                                                                                                                                                                                                                                                                                                                                                                                                                                                                                                                                                                                                                                                                                                                                                                                                                                                                                                                                                                                                                                                                                                                                                                                                                                                                                                                                                                                                                                                                                | in a <u>South</u> direction to the <u>South</u> th end line. This claim is marked by six ne of the claim.  Section <u>27</u> , Township <u>20</u> izona and this claim encompasses portions |
| Gila Salt River Base and Meridian, Arizona.  The locality of this claim with reference to some natural object or perm (if any) concerning its locality are as follows: 4,903 ft Southeast of Benefit and Southeast of Benefit |                                                                                                                                                                                             |
| The above DATED AND POSTED on the ground this 73rd day of 10 Conford Print Name(s) 2 Conford Signature(s) 7 Conford Signature(s)                                                                                                                                                                                                                                                                                                                                                                                                                                                                                                                                                                                                                                                                                                                                                                                                                                                                                                                                                                                                                                                                                                                                                                                                                                                                                                                                                                                                                                                                                                                                                                                                                                                                                                                                                                                                                                                                                                                                                                                               | information is shown on the attached map.  20 ZD.  Form MCF100 Revised Oct 2018                                                                                                             |