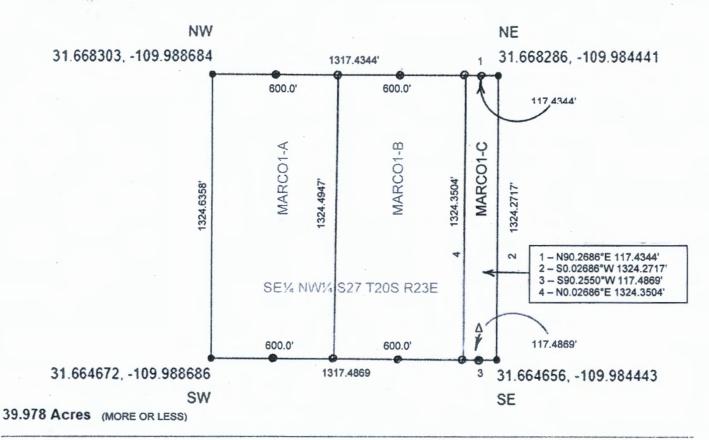

### CLAIM ID - MARCO1-C

### SE<sup>1</sup>/<sub>4</sub> NW<sup>1</sup>/<sub>4</sub> S27 T20S R23E Gila and Salt River

# Cochise County Arizona

South East Quarter of North West Quarter of Section 27, Township 20 South, Range 23 East, Cochise County, Arizona, Gila and Salt River Meridian

### Latitude & Longitude of 1/16 Section Center

**Decimal Degrees** 

31.666480 -109.986565

Degree Minute

31° 39.989' N 109° 59.194' W

Degree Minute Second

31° 39' 59.33" N 109° 59' 11.63" W

- Claim monument posts 2"X2"X48" with claim ID tags affixed
   Federal lode claims MARCO1-A, MARCO1-B and MARCO1-C, taken together, occupy and correspond to the entirety of SE½ NW½ S27 T20S R23E.
- A Discovery Monument 10' inset from claim boundary on claim centerline (NTS)