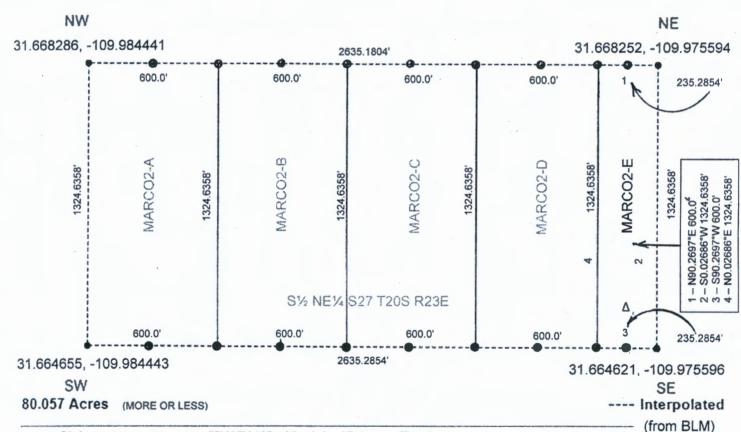

### **CLAIM ID - MARCO2-A**

### S<sup>1</sup>/<sub>2</sub> NE<sup>1</sup>/<sub>4</sub> S27 T20S R23E Gila and Salt River

# Cochise County Arizona

South Half of North East Quarter of Section 27, Township 20 South, Range 23 East, Cochise County, Arizona, Gila and Salt River Meridian

### Latitude & Longitude of 1/8 Section Center

**Decimal Degrees** 

31.666453 -109.980198

Degree Minute

31° 39.987' N 109° 58.812' W

Degree Minute Second

31° 39' 59.23" N 109° 58' 48.71" W

Claim monument posts 2"X2"X48" with claim ID tags affixed
 Federal lode claims MARCO2-A, MARCO2-B, MARCO2-C, MARCO2-D and MARCO2-E taken together, occupy and correspond to the entirety of S½ NE½ S27 T20S R23E.

Δ Discovery Monument 10' inset from claim boundary on claim centerline (NTS)

| ·                                                                                                                                                                                                                                                                             |                                                               |                                                                                                                                                                                                                                                                                                                                                                                                                                                                                                                                                                                                                                                                                                                                                                                                                                                                                                                                                                                                                                                                                                                                                                                                                                                                                                                                                                                                                                                                                                                                                                                                                                                                                                                                                                                                                                                                                                                                                                                                                                                                                                                                |                                      |                |
|-------------------------------------------------------------------------------------------------------------------------------------------------------------------------------------------------------------------------------------------------------------------------------|---------------------------------------------------------------|--------------------------------------------------------------------------------------------------------------------------------------------------------------------------------------------------------------------------------------------------------------------------------------------------------------------------------------------------------------------------------------------------------------------------------------------------------------------------------------------------------------------------------------------------------------------------------------------------------------------------------------------------------------------------------------------------------------------------------------------------------------------------------------------------------------------------------------------------------------------------------------------------------------------------------------------------------------------------------------------------------------------------------------------------------------------------------------------------------------------------------------------------------------------------------------------------------------------------------------------------------------------------------------------------------------------------------------------------------------------------------------------------------------------------------------------------------------------------------------------------------------------------------------------------------------------------------------------------------------------------------------------------------------------------------------------------------------------------------------------------------------------------------------------------------------------------------------------------------------------------------------------------------------------------------------------------------------------------------------------------------------------------------------------------------------------------------------------------------------------------------|--------------------------------------|----------------|
| LOCATION NOTICE FOR LODE MINING CLAIM  ☐ Amendment BLM Serial # AZA38043  NOTICE IS HEREBY GIVEN that the Marco2-B lode mining claim has been located by Liberty Star Uranium & Metals Corp. whose current mailing address is 2 E. Congress St, Ste 900 Tucson, AZ 85701-1722 | BLM<br>Date<br>Stamp                                          | PHOENIX, ARIZONA                                                                                                                                                                                                                                                                                                                                                                                                                                                                                                                                                                                                                                                                                                                                                                                                                                                                                                                                                                                                                                                                                                                                                                                                                                                                                                                                                                                                                                                                                                                                                                                                                                                                                                                                                                                                                                                                                                                                                                                                                                                                                                               | 2020 SEP 15 A 8: 35                  | BECEIVED       |
| The general course of this claim isNorth/South                                                                                                                                                                                                                                | feet in value of the claim.  Section 27  zona and this claim. | vidth. is location to the state of the state | on notice the S s mark thip 2 passes | outh ed by six |
| Gila Salt River Base and Meridian, Arizona.  The locality of this claim with reference to some natural object or perma (if any) concerning its locality are as follows: 4,303 ft Southeast of Bo                                                                              |                                                               |                                                                                                                                                                                                                                                                                                                                                                                                                                                                                                                                                                                                                                                                                                                                                                                                                                                                                                                                                                                                                                                                                                                                                                                                                                                                                                                                                                                                                                                                                                                                                                                                                                                                                                                                                                                                                                                                                                                                                                                                                                                                                                                                | onal inf                             | formation      |
| The above DATED AND POSTED on the ground this 23 m day of Sun Day Control Signature(s)                                                                                                                                                                                        | information is show                                           |                                                                                                                                                                                                                                                                                                                                                                                                                                                                                                                                                                                                                                                                                                                                                                                                                                                                                                                                                                                                                                                                                                                                                                                                                                                                                                                                                                                                                                                                                                                                                                                                                                                                                                                                                                                                                                                                                                                                                                                                                                                                                                                                | Form                                 | MCF100         |